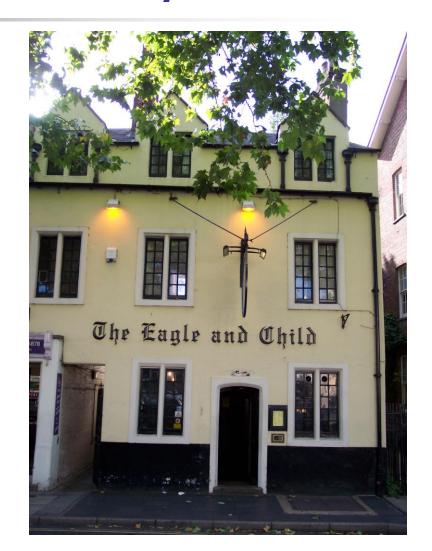

#### The Bird and the Baby

- Front view
- Located on St. Giles Street
- Across the street from the Lamb and Flag
- Home of the Inklings