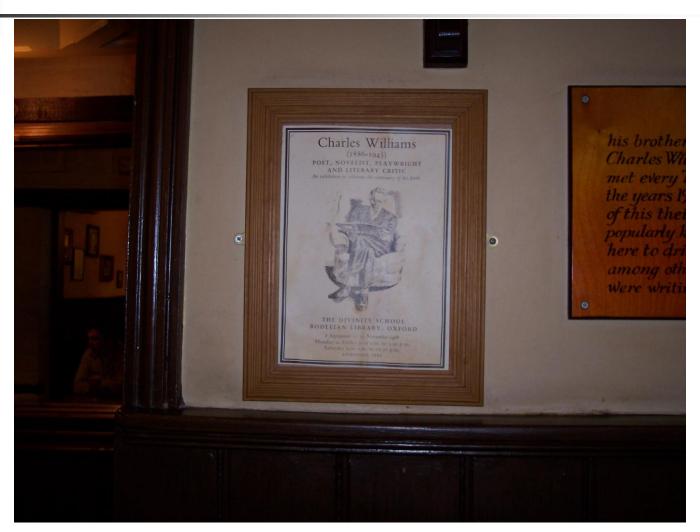

# The Eagle and Child

St. Giles Street

#### The Bird and the Baby

- Front view
- Located on St. Giles Street
- Across the street from the Lamb and Flag
- Home of the Inklings



#### **Approaching**

- From the South
- St. Giles Street
- Named afterSt. Giles Church
- Somerville College ahead
- St. Cross behind



# The Sign up close



#### Where the Inklings Met



# **Inklings Photos**



### More Inkling Photos



### Tolkien, the Inkling



# Charles Williams, the Inkling



#### Same Room Still



#### Towards the Back



### Far Back Wall, Right



### Far Back Wall, Left



#### View from the Far Back



#### View from the Back



#### But Across the Street...