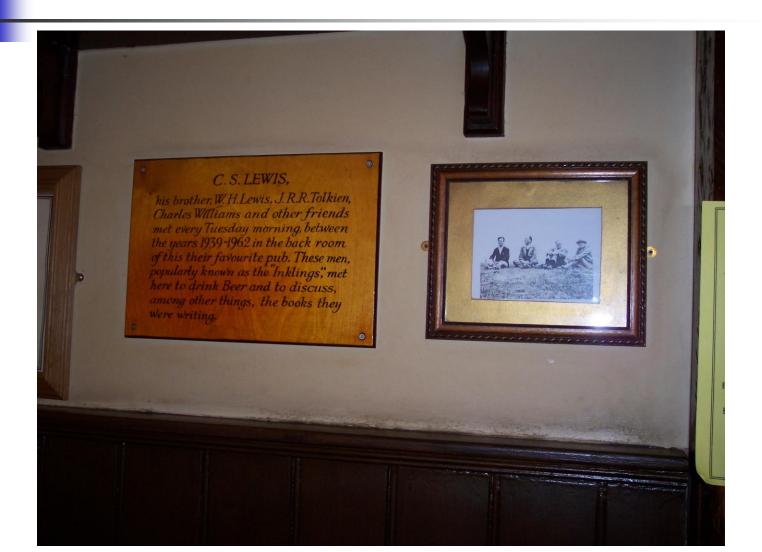

# The Eagle and Child

St. Giles Street

#### The Bird and the Baby

- Front view
- Located on St. Giles Street
- Across the street from the Lamb and Flag
- Home of the Inklings



#### **Approaching**

- From the South
- St. Giles Street
- Named afterSt. Giles Church
- Somerville College ahead
- St. Cross behind



# The Sign up close



#### Where the Inklings Met



# **Inklings Photos**



### More Inkling Photos



### Tolkien, the Inkling



# Charles Williams, the Inkling



#### Same Room Still



#### Towards the Back



### Far Back Wall, Right



### Far Back Wall, Left



#### View from the Far Back



#### View from the Back



#### But Across the Street...