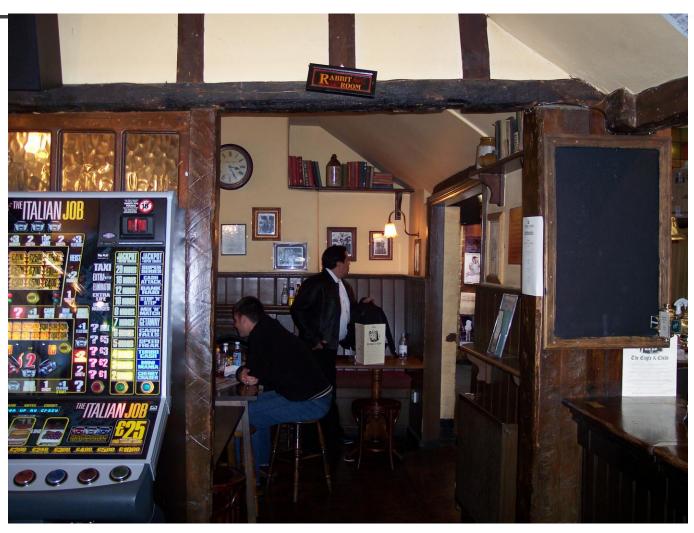

# The Eagle and Child

St. Giles Street

#### The Bird and the Baby

- Front view
- Located on St. Giles Street
- Across the street from the Lamb and Flag
- Home of the Inklings



#### **Approaching**

- From the South
- St. Giles Street
- Named afterSt. Giles Church
- Somerville College ahead
- St. Cross behind



# The Sign up close



#### Where the Inklings Met



# **Inklings Photos**



### More Inkling Photos



### Tolkien, the Inkling



# Charles Williams, the Inkling



#### Same Room Still



#### Towards the Back



### Far Back Wall, Right



### Far Back Wall, Left



#### View from the Far Back



#### View from the Back



#### But Across the Street...