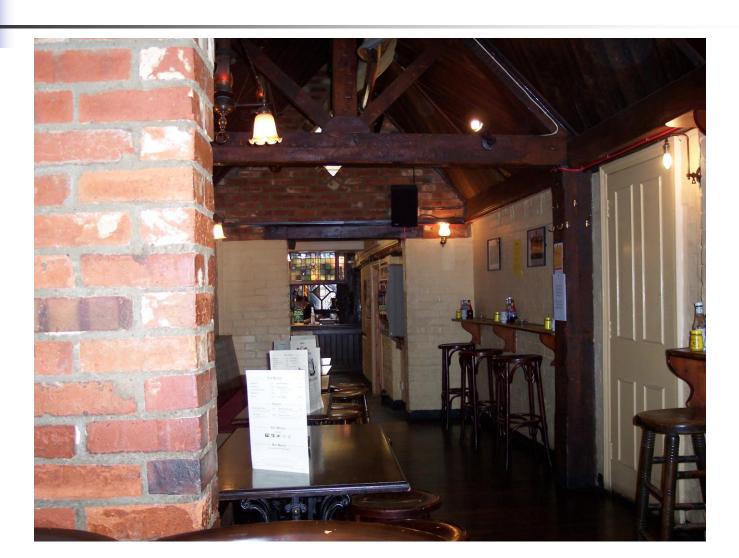

# The Eagle and Child

St. Giles Street

#### The Bird and the Baby

- Front view
- Located on St. Giles Street
- Across the street from the Lamb and Flag
- Home of the Inklings



#### **Approaching**

- From the South
- St. Giles Street
- Named afterSt. Giles Church
- Somerville College ahead
- St. Cross behind



# The Sign up close



#### Where the Inklings Met



# **Inklings Photos**



### More Inkling Photos



### Tolkien, the Inkling



# Charles Williams, the Inkling



#### Same Room Still



#### Towards the Back



### Far Back Wall, Right



### Far Back Wall, Left



#### View from the Far Back



#### View from the Back



#### But Across the Street...