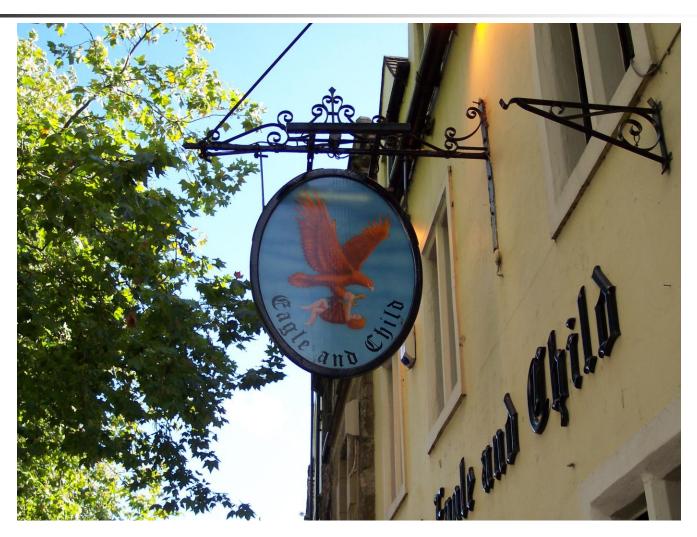

# The Eagle and Child

St. Giles Street

#### The Bird and the Baby

- Front view
- Located on St. Giles Street
- Across the street from the Lamb and Flag
- Home of the Inklings



#### **Approaching**

- From the South
- St. Giles Street
- Named afterSt. Giles Church
- Somerville College ahead
- St. Cross behind



# The Sign up close



#### Where the Inklings Met



# **Inklings Photos**



### More Inkling Photos



### Tolkien, the Inkling



# Charles Williams, the Inkling



#### Same Room Still



#### Towards the Back



### Far Back Wall, Right



### Far Back Wall, Left



#### View from the Far Back



#### View from the Back



#### But Across the Street...