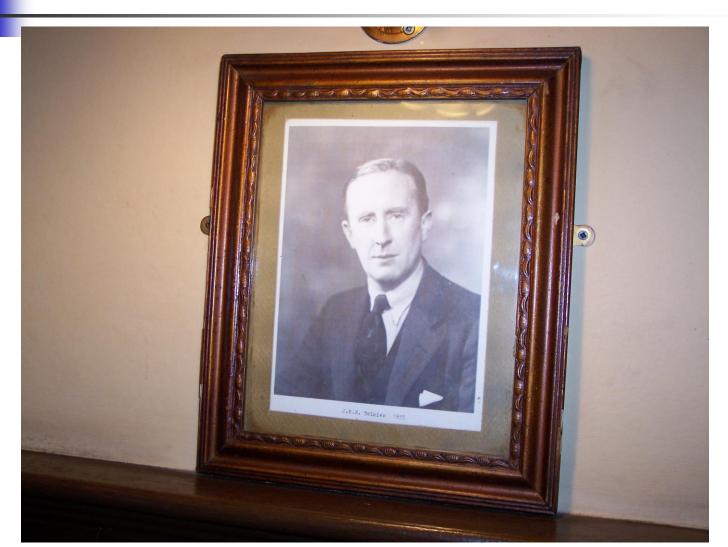

# The Eagle and Child

St. Giles Street

#### The Bird and the Baby

- Front view
- Located on St. Giles Street
- Across the street from the Lamb and Flag
- Home of the Inklings



#### **Approaching**

- From the South
- St. Giles Street
- Named afterSt. Giles Church
- Somerville College ahead
- St. Cross behind



# The Sign up close



#### Where the Inklings Met



# **Inklings Photos**



### More Inkling Photos



### Tolkien, the Inkling



# Charles Williams, the Inkling



#### Same Room Still



#### Towards the Back



### Far Back Wall, Right



### Far Back Wall, Left



#### View from the Far Back



#### View from the Back



#### But Across the Street...