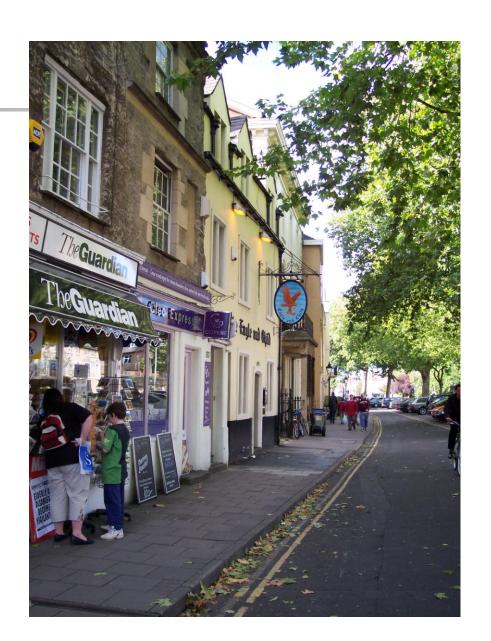

#### **Approaching**

- From the South
- St. Giles Street
- Named afterSt. Giles Church
- Somerville College ahead
- St. Cross behind