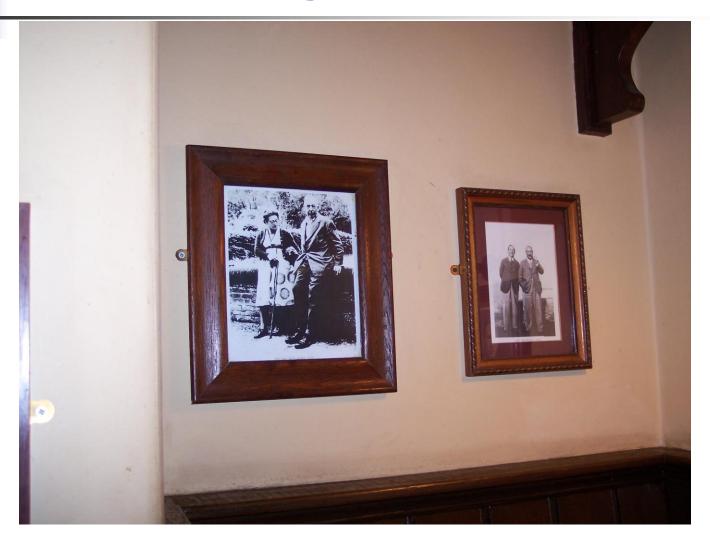

# The Eagle and Child

St. Giles Street

#### The Bird and the Baby

- Front view
- Located on St. Giles Street
- Across the street from the Lamb and Flag
- Home of the Inklings



#### **Approaching**

- From the South
- St. Giles Street
- Named afterSt. Giles Church
- Somerville College ahead
- St. Cross behind



# The Sign up close



#### Where the Inklings Met



# **Inklings Photos**



### More Inkling Photos



### Tolkien, the Inkling



# Charles Williams, the Inkling



#### Same Room Still



#### Towards the Back



### Far Back Wall, Right



### Far Back Wall, Left



#### View from the Far Back



#### View from the Back



#### But Across the Street...