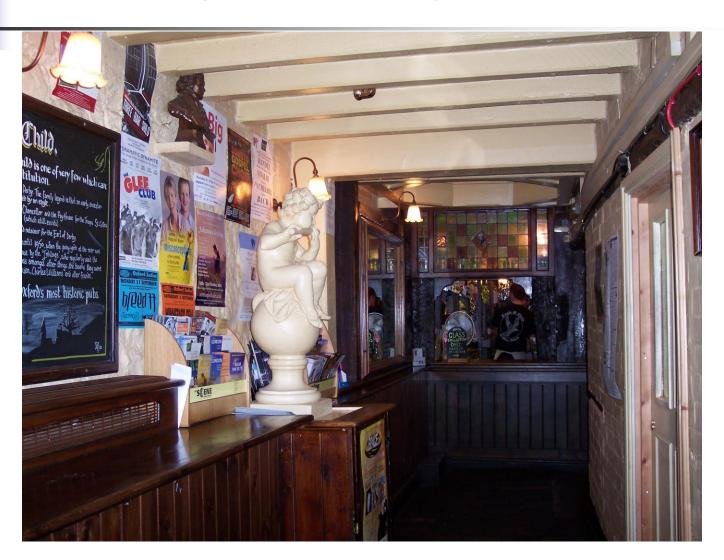

# The Eagle and Child

St. Giles Street

#### The Bird and the Baby

- Front view
- Located on St. Giles Street
- Across the street from the Lamb and Flag
- Home of the Inklings



#### **Approaching**

- From the South
- St. Giles Street
- Named afterSt. Giles Church
- Somerville College ahead
- St. Cross behind



# The Sign up close



#### Where the Inklings Met



# **Inklings Photos**



### More Inkling Photos



### Tolkien, the Inkling



# Charles Williams, the Inkling



#### Same Room Still



#### Towards the Back



### Far Back Wall, Right



### Far Back Wall, Left



#### View from the Far Back



#### View from the Back



#### But Across the Street...