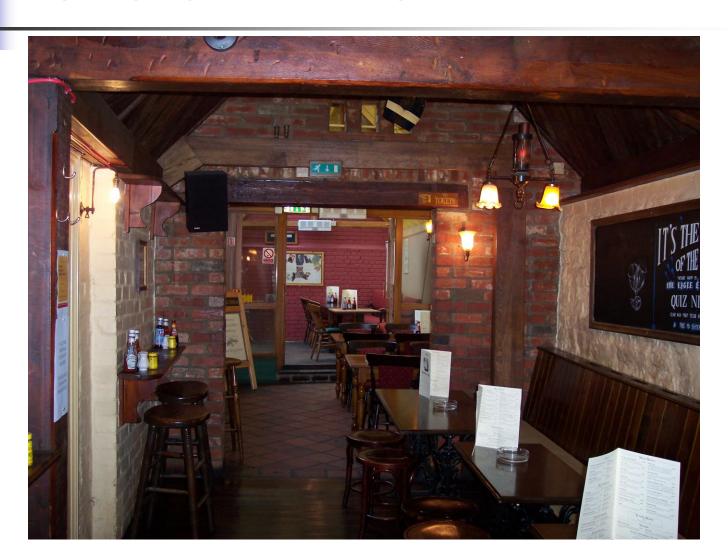

# The Eagle and Child

St. Giles Street

#### The Bird and the Baby

- Front view
- Located on St. Giles Street
- Across the street from the Lamb and Flag
- Home of the Inklings



#### **Approaching**

- From the South
- St. Giles Street
- Named afterSt. Giles Church
- Somerville College ahead
- St. Cross behind



# The Sign up close



#### Where the Inklings Met



# **Inklings Photos**



### More Inkling Photos



### Tolkien, the Inkling



# Charles Williams, the Inkling



#### Same Room Still



#### Towards the Back



### Far Back Wall, Right



### Far Back Wall, Left



#### View from the Far Back



#### View from the Back



#### But Across the Street...