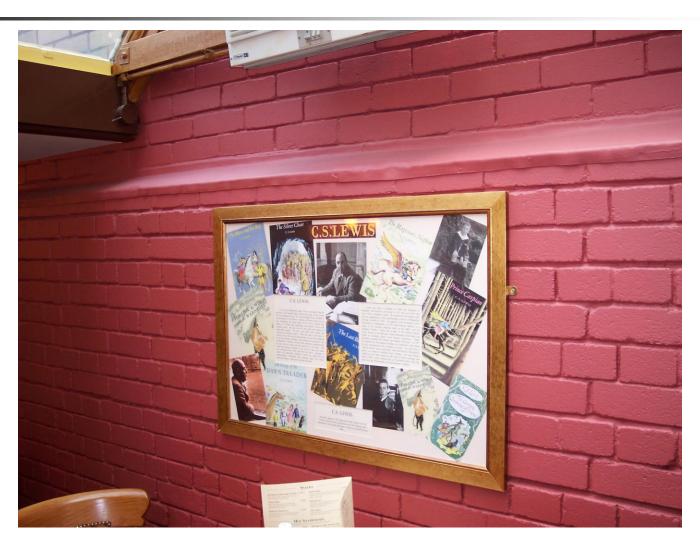

# The Eagle and Child

St. Giles Street

#### The Bird and the Baby

- Front view
- Located on St. Giles Street
- Across the street from the Lamb and Flag
- Home of the Inklings



#### **Approaching**

- From the South
- St. Giles Street
- Named afterSt. Giles Church
- Somerville College ahead
- St. Cross behind



# The Sign up close



#### Where the Inklings Met



# **Inklings Photos**



### More Inkling Photos



### Tolkien, the Inkling



# Charles Williams, the Inkling



#### Same Room Still



#### Towards the Back



### Far Back Wall, Right



### Far Back Wall, Left



#### View from the Far Back



#### View from the Back



#### But Across the Street...