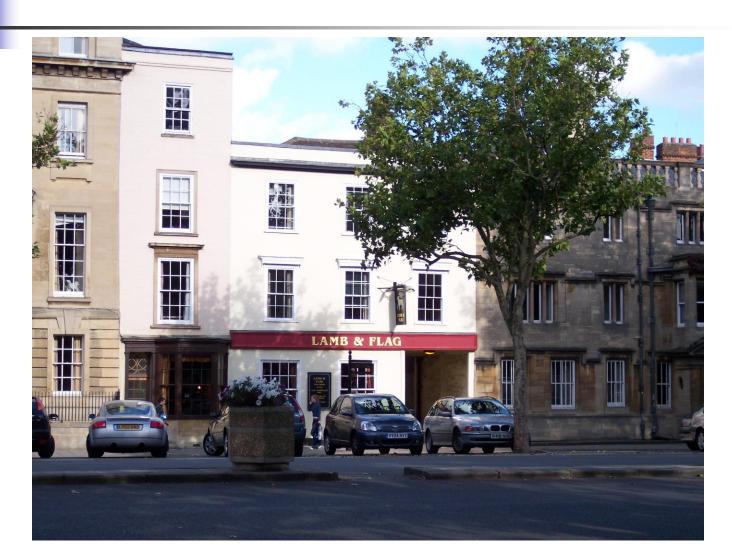

# The Eagle and Child

St. Giles Street

#### The Bird and the Baby

- Front view
- Located on St. Giles Street
- Across the street from the Lamb and Flag
- Home of the Inklings



#### **Approaching**

- From the South
- St. Giles Street
- Named afterSt. Giles Church
- Somerville College ahead
- St. Cross behind



# The Sign up close



#### Where the Inklings Met



# **Inklings Photos**



### More Inkling Photos



### Tolkien, the Inkling



# Charles Williams, the Inkling



#### Same Room Still



#### Towards the Back



### Far Back Wall, Right



### Far Back Wall, Left



#### View from the Far Back



#### View from the Back



#### But Across the Street...