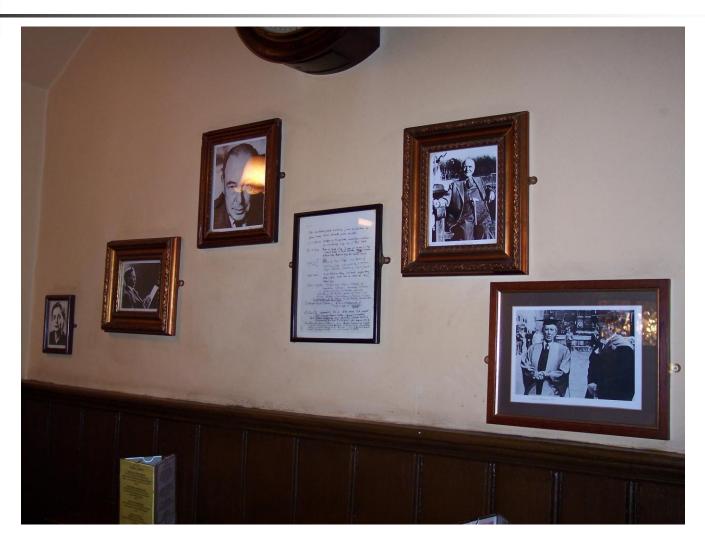

# The Eagle and Child

St. Giles Street

#### The Bird and the Baby

- Front view
- Located on St. Giles Street
- Across the street from the Lamb and Flag
- Home of the Inklings



#### **Approaching**

- From the South
- St. Giles Street
- Named afterSt. Giles Church
- Somerville College ahead
- St. Cross behind



# The Sign up close



#### Where the Inklings Met



# **Inklings Photos**



### More Inkling Photos



### Tolkien, the Inkling



# Charles Williams, the Inkling



#### Same Room Still



#### Towards the Back



### Far Back Wall, Right



### Far Back Wall, Left



#### View from the Far Back



#### View from the Back



#### But Across the Street...