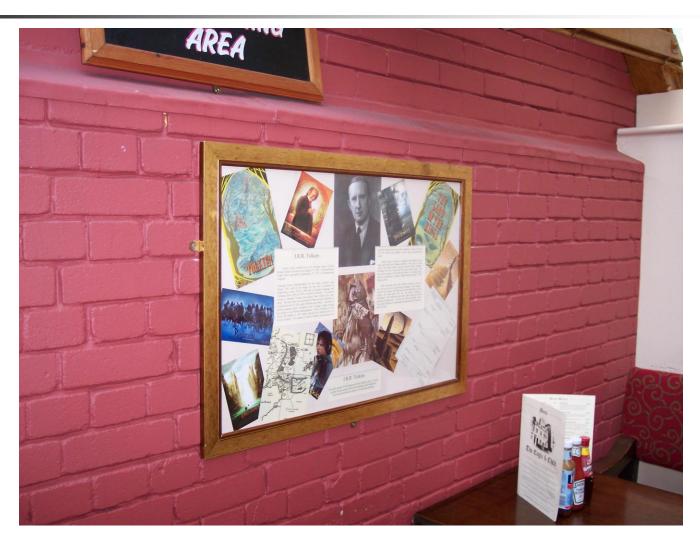

# The Eagle and Child

St. Giles Street

#### The Bird and the Baby

- Front view
- Located on St. Giles Street
- Across the street from the Lamb and Flag
- Home of the Inklings



#### **Approaching**

- From the South
- St. Giles Street
- Named afterSt. Giles Church
- Somerville College ahead
- St. Cross behind



# The Sign up close



#### Where the Inklings Met



# **Inklings Photos**



### More Inkling Photos



### Tolkien, the Inkling



# Charles Williams, the Inkling



#### Same Room Still



#### Towards the Back



### Far Back Wall, Right



### Far Back Wall, Left



#### View from the Far Back



#### View from the Back



#### But Across the Street...