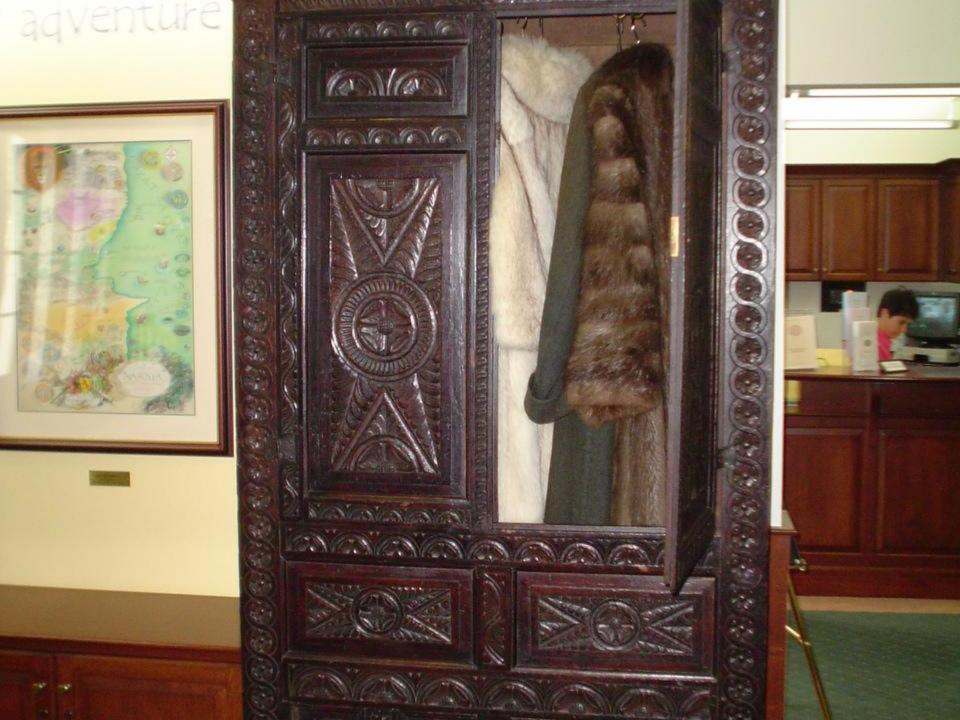

## Kitchen Photographs

Looking north from the kitchen, you see the hallway in which was located the wardrobe (near left). Beyond the stairway, you see a hallway turning left. That heads to the front door. The open door leads into the common room.