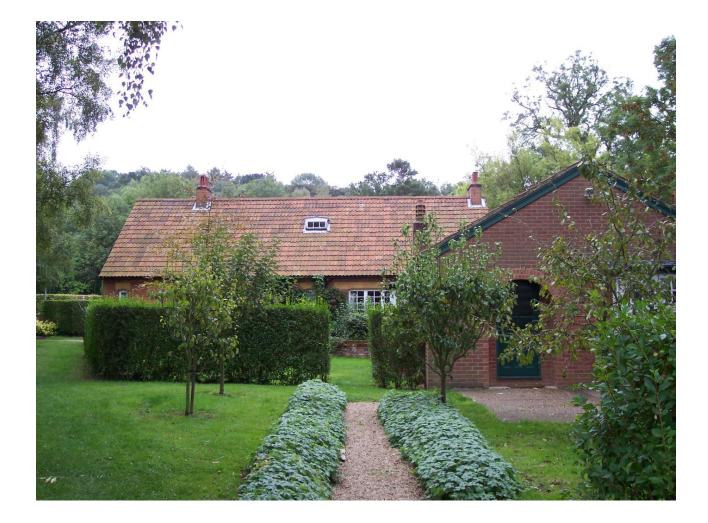

# The Kilns

**Headington Quarry** 



#### Kiln Lane near Green Road



## Looking Down Kiln Lane



#### Lewis Close



## Looking South on Lewis Close



# Approaching the Kilns



## The Kilns from the North



## The Kilns from the Southeast



#### Approaching to Your Right (Looking West)



Jack's Room

## Joel Heck as Jack

- The east side of the Kilns
- □ The usual entrance
- Stairway that Jack had put in
- □ His "escape route"



## Inside Jack's Room



## Approaching the Front Door



## Garden before the Front Door



#### The Front Door



## Inside the Front Door



#### On Your Right as You Enter



Dining Room

## **Dining Room Photos**



Joy with a shotgun

#### Common Room (where Jack wrote and read)



#### Common Room, other end





## The Kitchen

- The kitchen of the Kilns
- Next slide showsphotos on the left wall
- Photos of Paxford (left)
  and the housekeeper
  (right)
- □ And Ginger the cat!



## Kitchen Photographs



Looking north from the kitchen, you see the hallwa