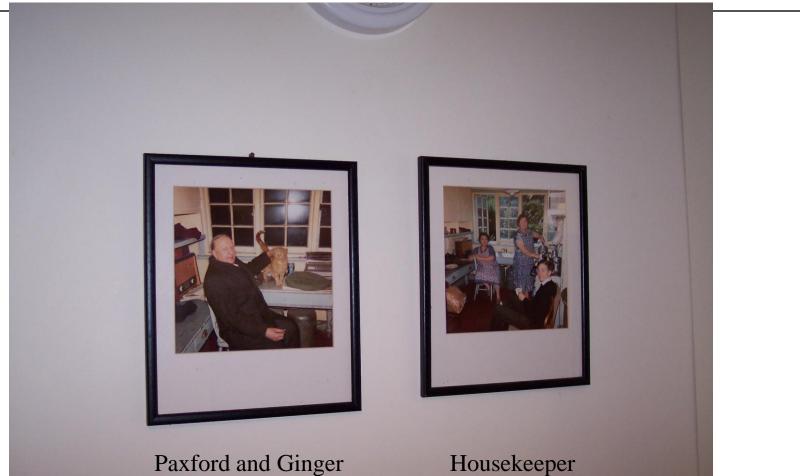

## The Kitchen

- The kitchen of the Kilns
- Next slide showsphotos on the left wall
- Photos of Paxford (left)
  and the housekeeper
  (right)
- □ And Ginger the cat!

## Kitchen Photographs

Looking north from the kitchen, you see the hallway in which was located the wardrobe (near left). Beyond the stairway, you see a hallway turning left. That heads to the front door. The open door leads into the common room.