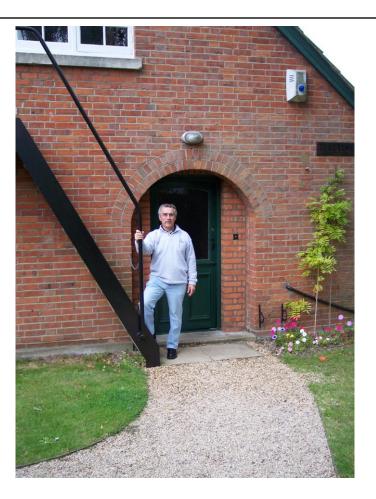

# The Kilns

**Headington Quarry** 



#### Kiln Lane near Green Road



## Looking Down Kiln Lane



#### Lewis Close



## Looking South on Lewis Close



# Approaching the Kilns



## The Kilns from the North



## The Kilns from the Southeast



#### Approaching to Your Right (Looking West)



Jack's Room

## Joel Heck as Jack

- The east side of the Kilns
- □ The usual entrance
- Stairway that Jack had put in
- □ His "escape route"



## Inside Jack's Room



## Approaching the Front Door



## Garden before the Front Door



#### The Front Door



## Inside the Front Door



#### On Your Right as You Enter



Dining Room

## **Dining Room Photos**



Joy with a shotgun

#### Common Room (where Jack wrote and read)



#### Common Room, other end





## The Kitchen

- The kitchen of the Kilns
- Next slide showsphotos on the left wall
- Photos of Paxford (left)
  and the housekeeper
  (right)
- □ And Ginger the cat!



## Kitchen Photographs



Looking north from the kitchen, you see the hallway in which was located the wardrobe (near left). Beyond the stairway, you see a hallway turning left. That heads to the front door. The open door leads into the common room.



## Upstairs to Mrs. Moore's Room



# Downstairs to