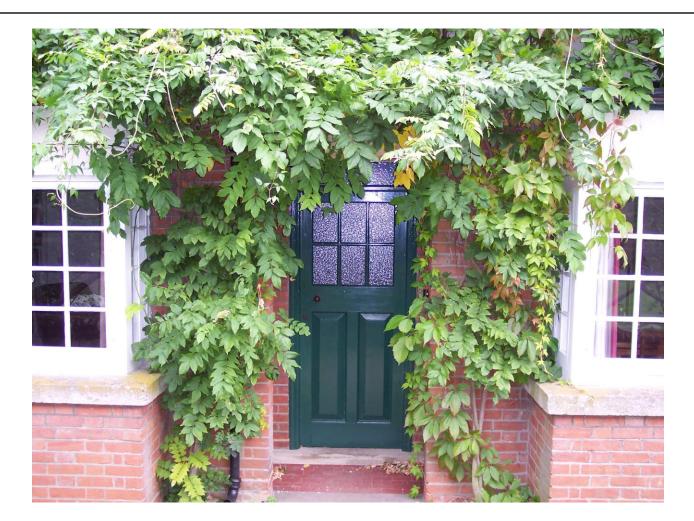

# The Kilns

**Headington Quarry** 



#### Kiln Lane near Green Road



## Looking Down Kiln Lane



#### Lewis Close



## Looking South on Lewis Close



# Approaching the Kilns



## The Kilns from the North



## The Kilns from the Southeast



#### Approaching to Your Right (Looking West)



Jack's Room

## Joel Heck as Jack

- The east side of the Kilns
- □ The usual entrance
- Stairway that Jack had put in
- □ His "escape route"



## Inside Jack's Room



## Approaching the Front Door



## Garden before the Front Door



#### The Front Door



## Inside the Front Door



#### On Your Right as You Enter



Dining Room

## **Dining Room Photos**



Joy with a shotgun

#### Common Room (where Jack wrote and read)



#### Common Room, other end





## The Kitchen

- The kitchen of the Kilns
- Next slide showsphotos on the left wall
- Photos of Paxford (left)
  and the housekeeper
  (right)
- □ And Ginger the cat!



## Kitchen Photographs



Looking north from the kitchen, you see the hallway in which was located the wardrobe (near left). Beyond the stairway, you see a hallway turning left. That heads to the front door. The open door leads into the common room.



## Upstairs to Mrs. Moore's Room



# Downstairs to Joy's Room



## Warnie's Room



#### Back Outside, View from Front Door



## West Side of the House



## Toward