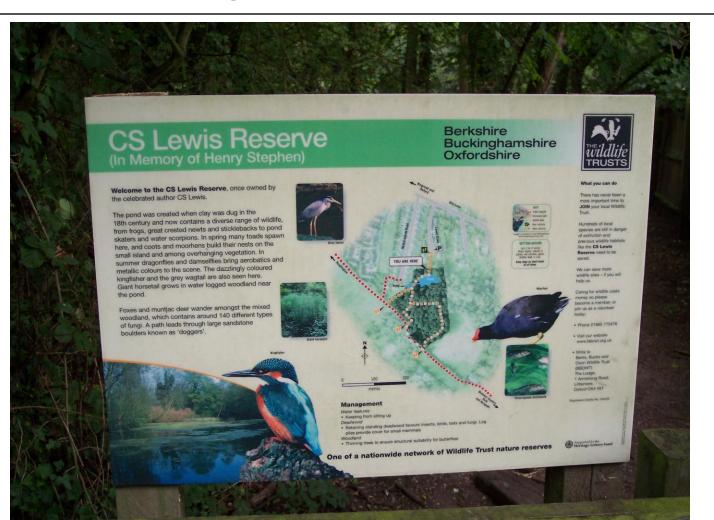

#### On Your Right as You Enter



Dining Room

## **Dining Room Photos**



Joy with a shotgun

#### Common Room (where Jack wrote and read)



#### Common Room, other end





## The Kitchen

- The kitchen of the Kilns
- Next slide showsphotos on the left wall
- Photos of Paxford (left)
  and the housekeeper
  (right)
- □ And Ginger the cat!



## Kitchen Photographs



Looking north from the kitchen, you see the hallway in which was located the wardrobe (near left). Beyond the stairway, you see a hallway turning left. That heads to the front door. The open door leads into the common room.



## Upstairs to Mrs. Moore's Room



# Downstairs to Joy's Room



## Warnie's Room



#### Back Outside, View from Front Door



## West Side of the House



## Toward the Pond



## The Pond Sign



## Walkway to the Pond



## Approaching the Pond



## The Pond



## Pond from the North



## Pond from the West



## Back to the Kilns



## Leaving the Kilns (from the East)



## The (North) End