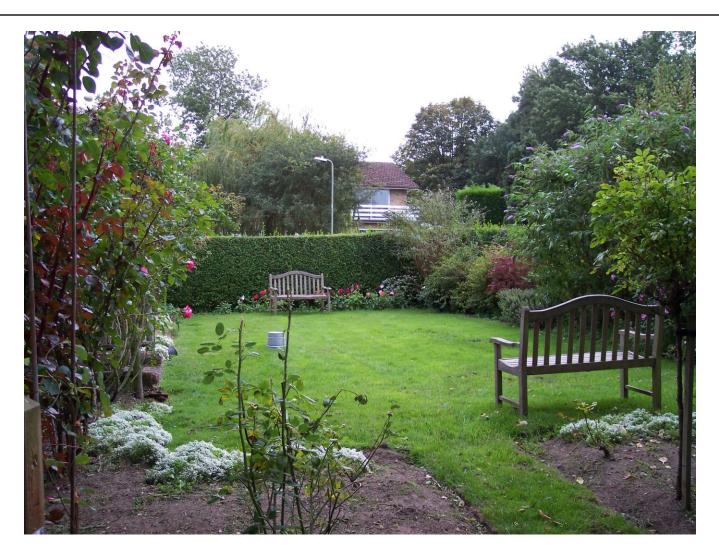

# The Kilns

**Headington Quarry** 



#### Kiln Lane near Green Road



## Looking Down Kiln Lane



#### Lewis Close



## Looking South on Lewis Close



# Approaching the Kilns



## The Kilns from the North



## The Kilns from the Southeast



#### Approaching to Your Right (Looking West)



Jack's Room

## Joel Heck as Jack

- The east side of the Kilns
- □ The usual entrance
- Stairway that Jack had put in
- □ His "escape route"



## Inside Jack's Room



## Approaching the Front Door



## Garden before the Front Door



#### The Front Door



## Inside the Front Door



#### On Your Right as You Enter



Dining Room

## **Dining Room Photos**



Joy with a shotgun

#### Common Room (where Jack wrote and read)



#### Common Room, other end





## The Kitchen

- The kitchen of the Kilns
- Next slide showsphotos on the left wall
- Photos of Paxford (left)
  and the housekeeper
  (right)
- □ And Ginger the cat!



## Kitchen Photographs



Looking north from the kitchen, you see the hallway in which was located the wardrobe (near left). Beyond the stairway, you see a hallway turning left. That heads to the front door. The open door leads into the common room.



## Upstairs to Mrs. Moore's Room



# Downstairs to Joy's Room



## Warnie's Room



#### Back Outside, View from Front Door



## West Side of