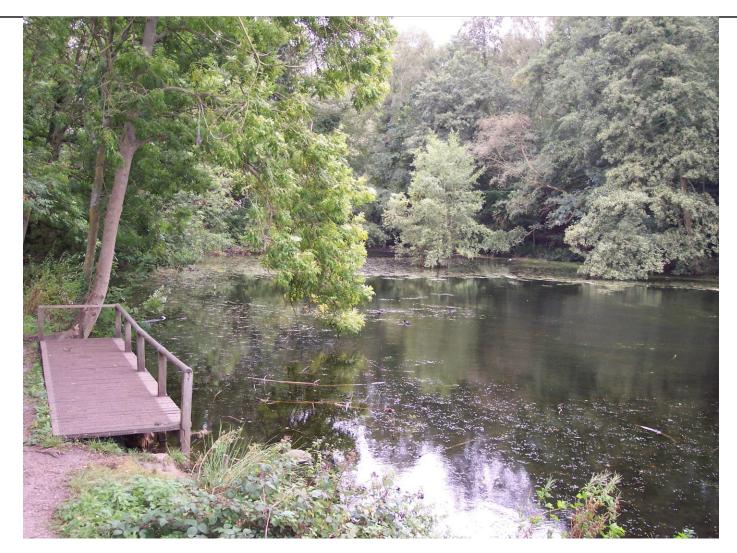

e Jack wrote and read)



#### Common Room, other end





## The Kitchen

- The kitchen of the Kilns
- Next slide showsphotos on the left wall
- Photos of Paxford (left)
  and the housekeeper
  (right)
- □ And Ginger the cat!



## Kitchen Photographs



Looking north from the kitchen, you see the hallway in which was located the wardrobe (near left). Beyond the stairway, you see a hallway turning left. That heads to the front door. The open door leads into the common room.



## Upstairs to Mrs. Moore's Room



# Downstairs to Joy's Room



## Warnie's Room



#### Back Outside, View from Front Door



## West Side of the House



## Toward the Pond



## The Pond Sign



## Walkway to the Pond



## Approaching the Pond



## The Pond



## Pond from the North



## Pond from the West



## Back to the Kilns



## Leaving the Kilns (from the East)



## The (North) End