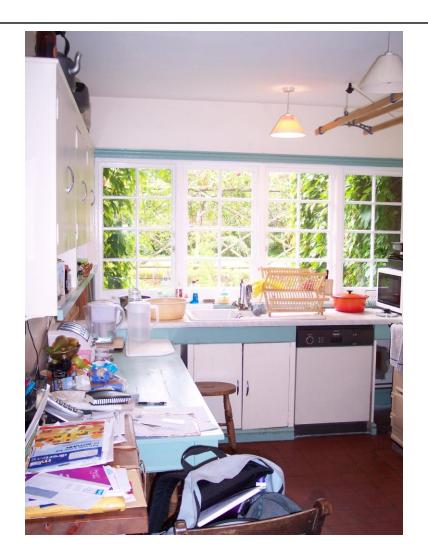

## The Kitchen

- The kitchen of the Kilns
- Next slide showsphotos on the left wall
- Photos of Paxford (left)
  and the housekeeper
  (right)
- □ And Ginger the cat!