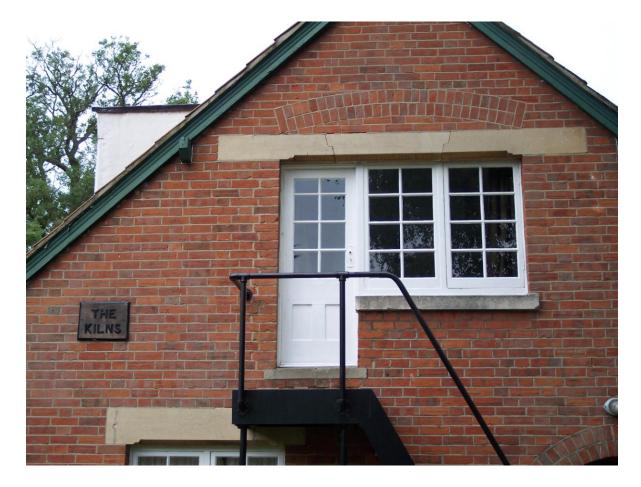

## Joel Heck as Jack

- The east side of the Kilns
- □ The usual entrance
- Stairway that Jack had put in
- □ His "escape route"