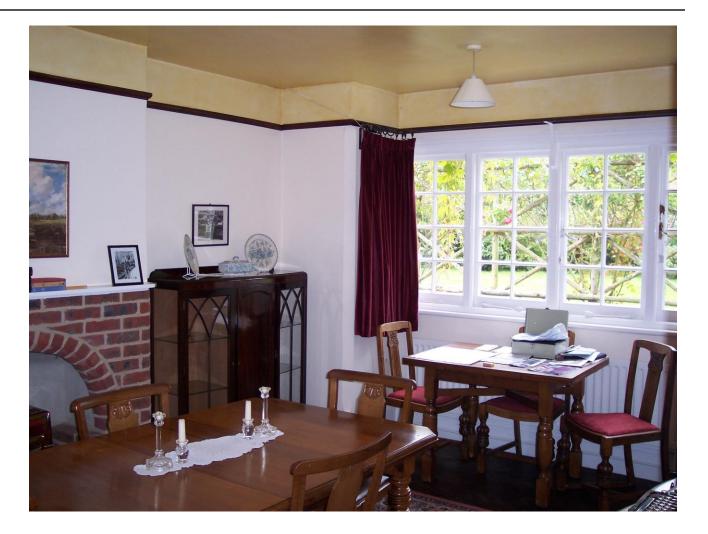

# The Kilns

**Headington Quarry** 



#### Kiln Lane near Green Road



## Looking Down Kiln Lane



#### Lewis Close



## Looking South on Lewis Close



# Approaching the Kilns



## The Kilns from the North



## The Kilns from the Southeast



#### Approaching to Your Right (Looking West)



Jack's Room

## Joel Heck as Jack

- The east side of the Kilns
- □ The usual entrance
- Stairway that Jack had put in
- □ His "escape route"



## Inside Jack's Room



## Approaching the Front Door



## Garden before the Front Door



#### The Front Door



## Inside the Front Door



#### On Your Right as You Enter



Dining Room

## **Dining Room Photos**



Joy with a shotgun

#### Common Room (where Jack wrote and read)



#### Common Room, other end





## The Kitchen

- The kitchen of the Kilns
- Next slide showsphotos on the left wall
- Photos of Paxford (left)
  and the housekeeper
  (right)
- □ And Ginger the cat!



## Kitchen Photographs



Looking north from the kitchen, you see the hallway in which was located the wardrobe (near left). Beyond the stairway, you see a hallway turning left. That heads to the front door. The open door leads into the common room.



## Upstairs to Mrs. Moore's Room



# Downstairs to Joy's Room



## Warnie's Room



#### Back Outside, View from Front Door



## West Side of the House



## Toward the Pond



## The Pond Sign



## Walkway to the Pond



## Ap