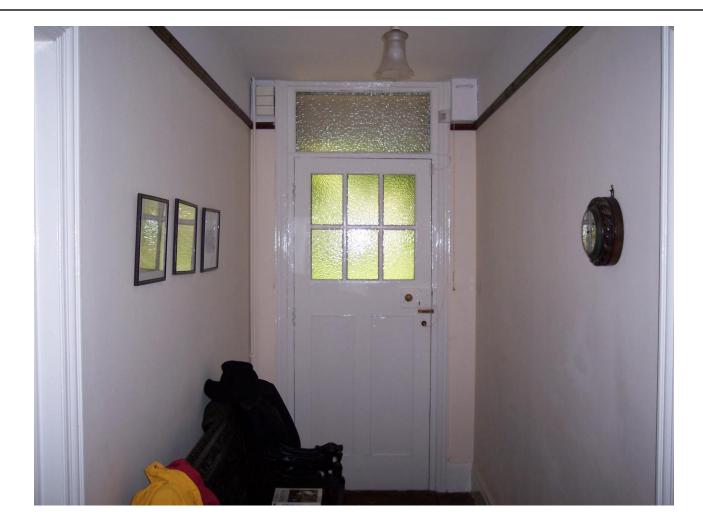

# The Kilns

**Headington Quarry** 



#### Kiln Lane near Green Road



## Looking Down Kiln Lane



#### Lewis Close



## Looking South on Lewis Close



# Approaching the Kilns



## The Kilns from the North



## The Kilns from the Southeast



#### Approaching to Your Right (Looking West)



Jack's Room

## Joel Heck as Jack

- The east side of the Kilns
- □ The usual entrance
- Stairway that Jack had put in
- □ His "escape route"



## Inside Jack's Room



## Approaching the Front Door



## Garden before the Front Door



#### The Front Door



## Inside the Front Door



#### On Your Right as You Enter



Dining Room

## **Dining Room Photos**



Joy with a shotgun

#### Common Room (where Jack wrote and read)



#### Common Room, other end





## The Kitchen

- The kitchen of the Kilns
- Next slide showsphotos on the left wall
- Photos of Paxford (left)
  and the housekeeper
  (right)
- □ And Ginger the cat!



## Kitchen Photographs



Looking north from the kitchen, you see the hallway in which was located the wardrobe (near left). Beyond the stairway, you see a hallway turning left. That heads to the front door. The open door leads into the common room.



## Upstairs to Mrs. Moore's Room



# Downstairs to Joy's Room



## Warnie's Room



#### Back Outside, View from Front Door



## West Side of the House



## Toward the Pond



## The Pond Sign