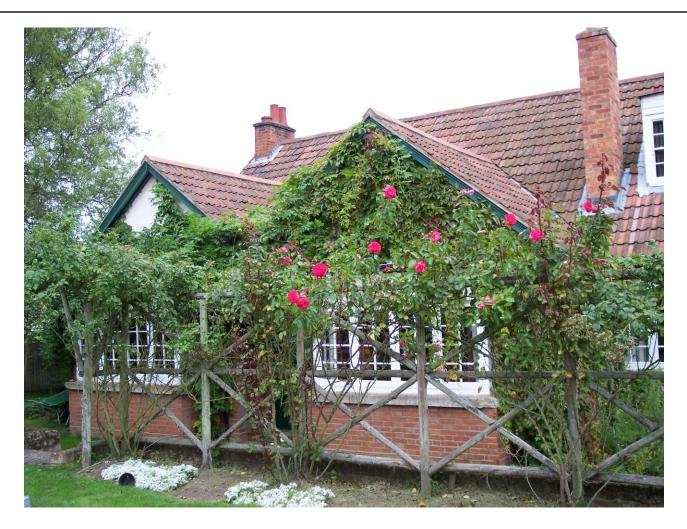

# The Kilns

**Headington Quarry** 



#### Kiln Lane near Green Road



## Looking Down Kiln Lane



#### Lewis Close



## Looking South on Lewis Close



# Approaching the Kilns



## The Kilns from the North



## The Kilns from the Southeast



#### Approaching to Your Right (Looking West)



Jack's Room

## Joel Heck as Jack

- The east side of the Kilns
- □ The usual entrance
- Stairway that Jack had put in
- □ His "escape route"



## Inside Jack's Room



## Approaching the Front Door



## Garden before the Front Door



#### The Front Door



## Inside the Front Door



#### On Your Right as You Enter



Dining Room

## **Dining Room Photos**



Joy with a shotgun

#### Common Room (where Jack wrote and read)



#### Common Room, other end





## The Kitchen

- The kitchen of the Kilns
- Next slide showsphotos on the left wall
- Photos of Paxford (left)
  and the housekeeper
  (right)
- □ And Ginger the cat!



## Kitchen Photographs



Looking north from the kitchen, you see the hallway in which was located the wardrobe (near left). Beyond the stairway, you see a hallway turning left. That heads to the front door. The open door leads into the common room.



## Upstairs to Mrs. Moore's Room



# Downstairs to Joy's Room



## Warnie's Room



#### Back Outside, View