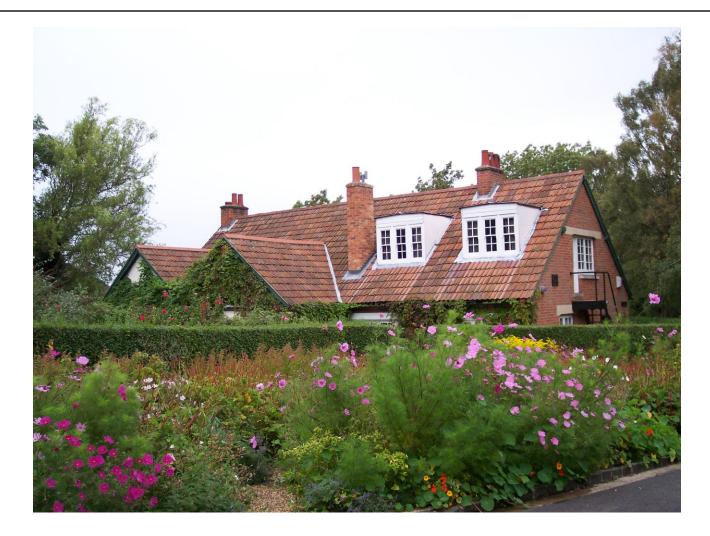

# The Kilns

**Headington Quarry** 



#### Kiln Lane near Green Road



## Looking Down Kiln Lane



#### Lewis Close



## Looking South on Lewis Close



# Approaching the Kilns



## The Kilns from the North



## The Kilns from the Southeast



#### Approaching to Your Right (Looking West)



Jack's Room

## Joel Heck as Jack

- The east side of the Kilns
- □ The usual entrance
- Stairway that Jack had put in
- □ His "escape route"



## Inside Jack's Room



## Approaching the Front Door



## Garden before the Front Door



#### The Front Door



## Inside the Front Door



#### On Your Right as You Enter



Dining Room

## **Dining Room Photos**



Joy with a shotgun

#### Common Room (where Jack wrote and read)



#### Common Room, other end





## The Kitchen

- The kitchen of the Kilns
- Next slide showsphotos on the left wall
- Photos of Paxford (left)
  and the housekeeper
  (right)
- □ And Ginger the cat!



## Kitchen Photographs



Looking north from the kitchen, you see the hallway in which was located the wardrobe