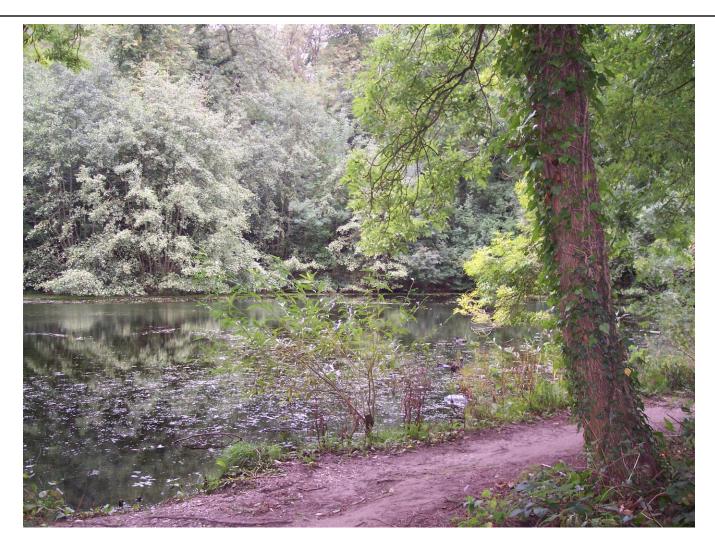

tos**



Joy with a shotgun

#### Common Room (where Jack wrote and read)



#### Common Room, other end





## The Kitchen

- The kitchen of the Kilns
- Next slide showsphotos on the left wall
- Photos of Paxford (left)
  and the housekeeper
  (right)
- □ And Ginger the cat!



## Kitchen Photographs



Looking north from the kitchen, you see the hallway in which was located the wardrobe (near left). Beyond the stairway, you see a hallway turning left. That heads to the front door. The open door leads into the common room.



## Upstairs to Mrs. Moore's Room



# Downstairs to Joy's Room



## Warnie's Room



#### Back Outside, View from Front Door



## West Side of the House



## Toward the Pond



## The Pond Sign



## Walkway to the Pond



## Approaching the Pond



## The Pond



## Pond from the North



## Pond from the West



## Back to the Kilns



## Leaving the Kilns (from the East)



## The (North) End