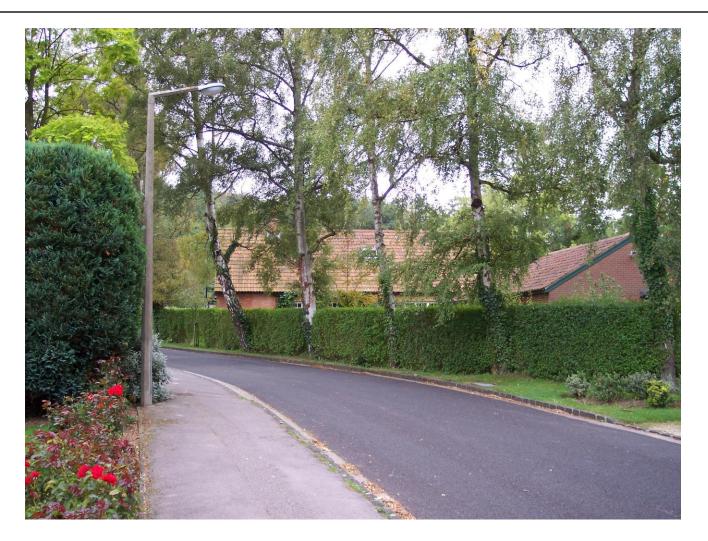

# The Kilns

**Headington Quarry** 



#### Kiln Lane near Green Road



## Looking Down Kiln Lane



#### Lewis Close



## Looking South on Lewis Close



# Approaching the Kilns



## The Kilns from the North



## The Kilns from the Southeast



#### Approaching to Your Right (Looking West)



Jack's Room

## Joel Heck as Jack

- The east side of the Kilns
- □ The usual entrance
- Stairway that Jack had put in
- □ His "escape route"



## Inside Jack's Room



## Approaching the Front Door



## Garden before the Front Door



#### The Front Door



## Inside the Front Door



#### On Your Right as You Enter



Dining Room

## **Dining Room Photos**



Joy with a shotgun

#### Common Room (where Jack wrote and read)



#### Common Room, other end





## The Kitchen

- The kitchen of the Kilns
- Next slide showsphotos on the left wall
- Photos of Paxford (left)
  and the housekeeper
  (right)
- □ And Ginger the cat!



## Kitchen Photographs



Looking north from