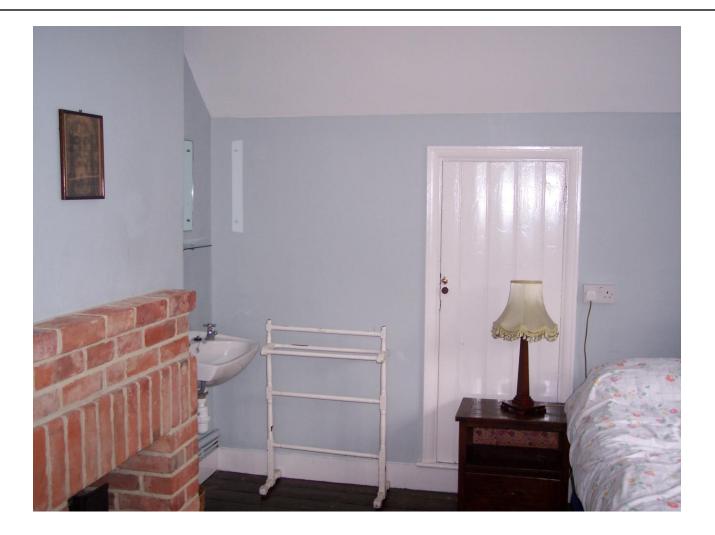

# The Kilns

**Headington Quarry** 



#### Kiln Lane near Green Road



## Looking Down Kiln Lane



#### Lewis Close



## Looking South on Lewis Close



# Approaching the Kilns



## The Kilns from the North



## The Kilns from the Southeast



#### Approaching to Your Right (Looking West)



Jack's Room

## Joel Heck as Jack

- The east side of the Kilns
- □ The usual entrance
- Stairway that Jack had put in
- □ His "escape route"



## Inside Jack's Room



## Approaching the Front Door



## Garden before the Front Door



#### The Front Door



## Inside the Front Door



#### On Your Right as You Enter



Dining Room

## **Dining Room Photos**



Joy with a shotgun

#### Common Room (where Jack wrote and read)



#### Common Room, other end





## The Kitchen

- The kitchen of the Kilns
- Next slide showsphotos on the left wall
- Photos of Paxford (left)
  and the housekeeper
  (right)
- □ And Ginger the cat!



## Kitchen Photographs



Looking north from the kitchen, you see the hallway in which was located the wardrobe (near left). Beyond the stairway, you see a hallway turning left. That heads to the front door. The open door leads into the common room.



## Upstairs to Mrs. Moore's Room



# Downstairs to Joy's Room



## Warnie's