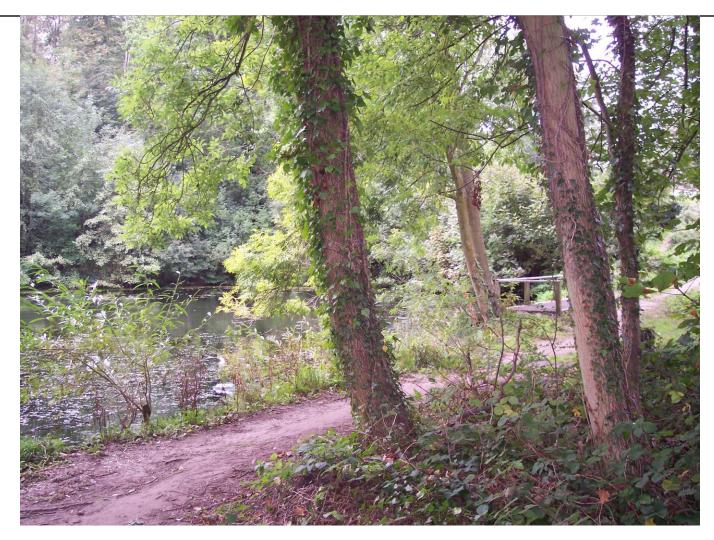

n

#### Common Room (where Jack wrote and read)



#### Common Room, other end





## The Kitchen

- The kitchen of the Kilns
- Next slide showsphotos on the left wall
- Photos of Paxford (left)
  and the housekeeper
  (right)
- □ And Ginger the cat!



## Kitchen Photographs



Looking north from the kitchen, you see the hallway in which was located the wardrobe (near left). Beyond the stairway, you see a hallway turning left. That heads to the front door. The open door leads into the common room.



## Upstairs to Mrs. Moore's Room



# Downstairs to Joy's Room



## Warnie's Room



#### Back Outside, View from Front Door



## West Side of the House



## Toward the Pond



## The Pond Sign



## Walkway to the Pond



## Approaching the Pond



## The Pond



## Pond from the North



## Pond from the West



## Back to the Kilns



## Leaving the Kilns (from the East)



## The (North) End