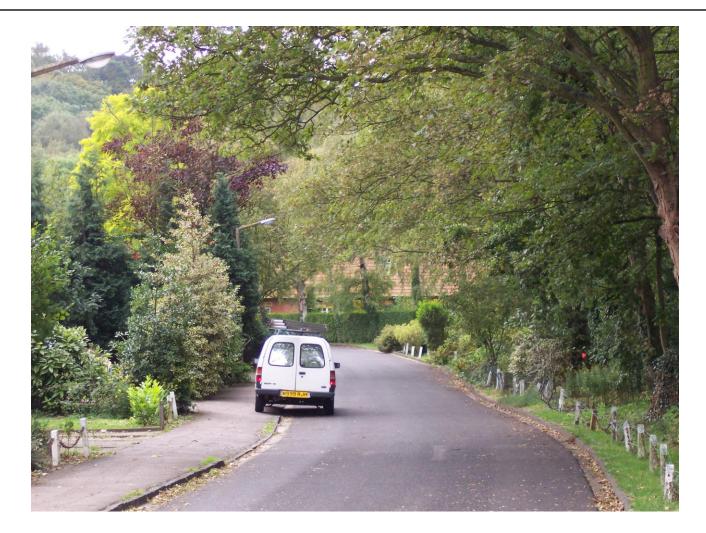

# The Kilns

**Headington Quarry** 



#### Kiln Lane near Green Road



## Looking Down Kiln Lane



#### Lewis Close



## Looking South on Lewis Close



# Approaching the Kilns



## The Kilns from the North



## The Kilns from the Southeast



#### Approaching to Your Right (Looking West)



Jack's Room

## Joel Heck as Jack

- The east side of the Kilns
- □ The usual entrance
- Stairway that Jack had put in
- □ His "escape route"



## Inside Jack's Room



## Approaching the Front Door



## Garden before the Front Door



#### The Front Door



## Inside the Front Door



#### On Your Right as You Enter



Dining Room

## **Dining Room Photos**



Joy with a shotgun

#### Common Room (where Jack wrote and read)



#### Common Room, other end





## The Kitchen

- The kitchen of the Kilns
- Next slide showsphotos on the left wall
- Photos of Paxford (left)
  and the housekeeper
  (right)
- □ And Ginger the cat!



## Kitchen Photogr