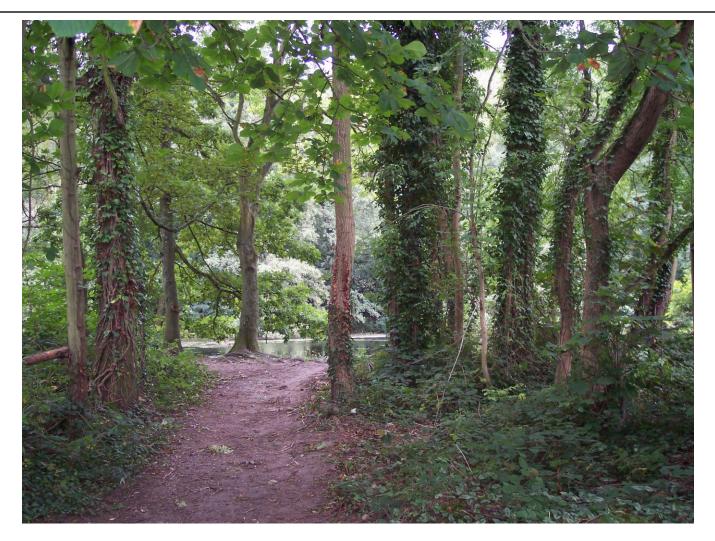

Dining Room Photos**



Joy with a shotgun

#### Common Room (where Jack wrote and read)



#### Common Room, other end





## The Kitchen

- The kitchen of the Kilns
- Next slide showsphotos on the left wall
- Photos of Paxford (left)
  and the housekeeper
  (right)
- □ And Ginger the cat!



## Kitchen Photographs



Looking north from the kitchen, you see the hallway in which was located the wardrobe (near left). Beyond the stairway, you see a hallway turning left. That heads to the front door. The open door leads into the common room.



## Upstairs to Mrs. Moore's Room



# Downstairs to Joy's Room



## Warnie's Room



#### Back Outside, View from Front Door



## West Side of the House



## Toward the Pond



## The Pond Sign



## Walkway to the Pond



## Approaching the Pond



## The Pond



## Pond from the North



## Pond from the West



## Back to the Kilns



## Leaving the Kilns (from the East)



## The (North) End