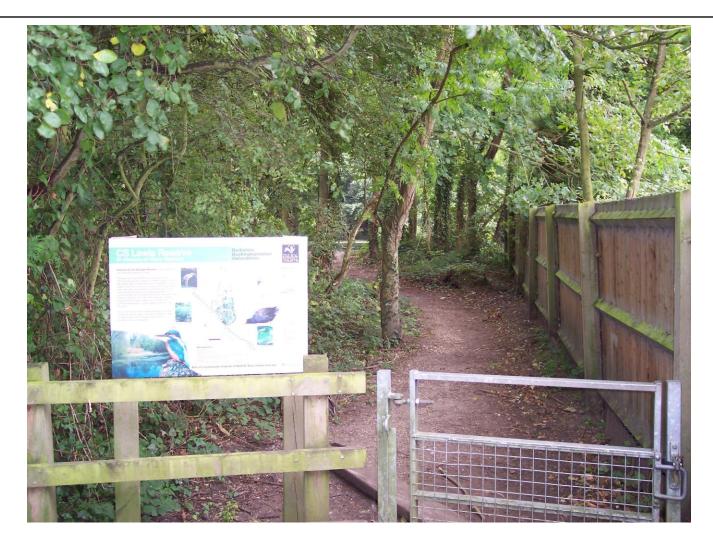

e the Front Door



#### On Your Right as You Enter



Dining Room

## **Dining Room Photos**



Joy with a shotgun

#### Common Room (where Jack wrote and read)



#### Common Room, other end





## The Kitchen

- The kitchen of the Kilns
- Next slide showsphotos on the left wall
- Photos of Paxford (left)
  and the housekeeper
  (right)
- □ And Ginger the cat!



## Kitchen Photographs



Looking north from the kitchen, you see the hallway in which was located the wardrobe (near left). Beyond the stairway, you see a hallway turning left. That heads to the front door. The open door leads into the common room.



## Upstairs to Mrs. Moore's Room



# Downstairs to Joy's Room



## Warnie's Room



#### Back Outside, View from Front Door



## West Side of the House



## Toward the Pond



## The Pond Sign



## Walkway to the Pond



## Approaching the Pond



## The Pond



## Pond from the North



## Pond from the West



## Back to the Kilns



## Leaving the Kilns (from the East)



## The (North) End