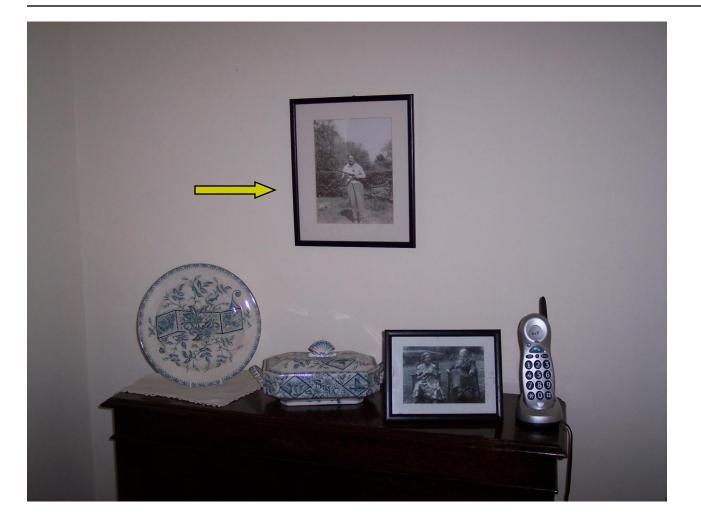

## The Kitchen

- The kitchen of the Kilns
- Next slide showsphotos on the left wall
- Photos of Paxford (left)
  and the housekeeper
  (right)
- □ And Ginger the cat!

## Kitchen Photographs

Looking north from the kitchen, you see the hallway in which was located the wardrobe (near left). Beyond the stairway, you see a hallway turning left. That heads to the front door. The open door leads into the common room.