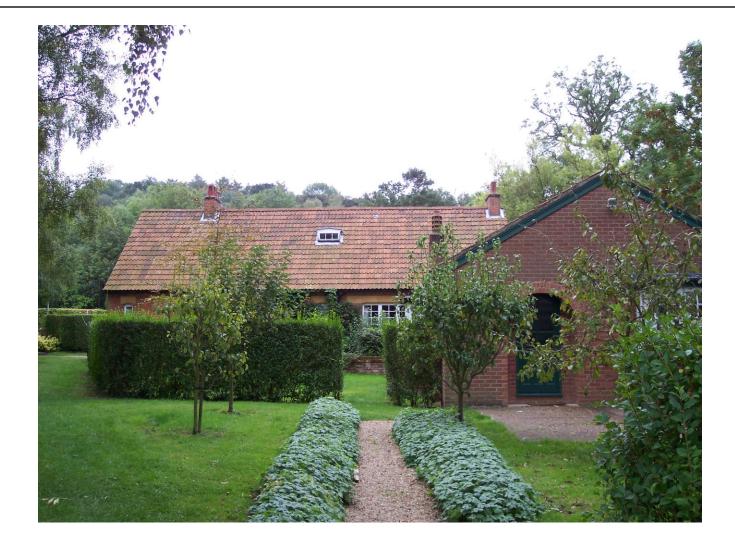

en of the Kilns
- Next slide showsphotos on the left wall
- Photos of Paxford (left)
  and the housekeeper
  (right)
- □ And Ginger the cat!



## Kitchen Photographs



Looking north from the kitchen, you see the hallway in which was located the wardrobe (near left). Beyond the stairway, you see a hallway turning left. That heads to the front door. The open door leads into the common room.



## Upstairs to Mrs. Moore's Room



# Downstairs to Joy's Room



## Warnie's Room



#### Back Outside, View from Front Door



## West Side of the House



## Toward the Pond



## The Pond Sign



## Walkway to the Pond



## Approaching the Pond



## The Pond



## Pond from the North



## Pond from the West



## Back to the Kilns



## Leaving the Kilns (from the East)



## The (North) End