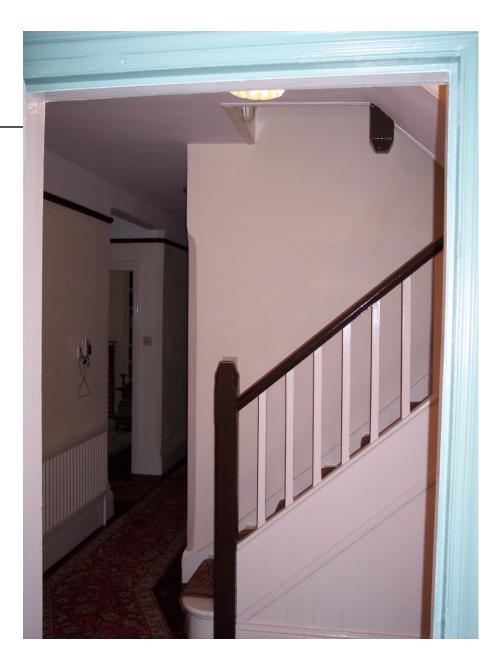

## Kitchen Photographs

Looking north from the kitchen, you see the hallway in which was located the wardrobe (near left). Beyond the stairway, you see a hallway turning left. That heads to the front door. The open door leads into the common room.

## Upstairs to Mrs. Moore's Room