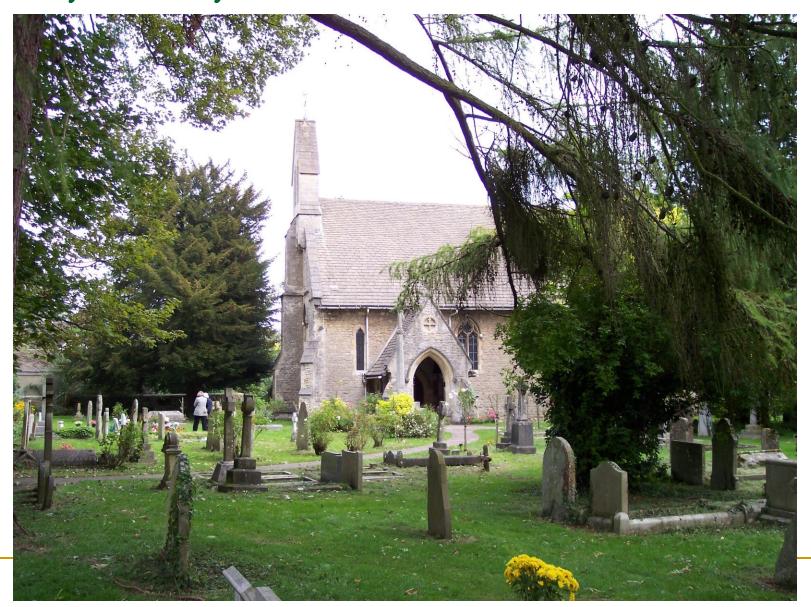

above the pulpit
- South wall
- A winged angel,
- holding a Bible verse, John 3:16



#### The View from the Pulpit



#### The Lewis Pew



#### Another Angle



#### The Plaque



#### The Narnia Window



#### About the Narnia Window

- Installed in the North aisle in 1991
- A memorial to the children of George and Kathleen Howe
- The children died tragically young.
- Aslan top left
- Fledge top right

- Jill Pole riding
   Glimfeather at left middle
- The Dawn Treader below Glimfeather
- Cair Paravel at right middle
- Talking animals at the bottom right

Preparing to Leave



#### The Exit and the Font



# The Lewis Tombstone

- Both Jack and Warnie are buried here
- Nov. 22, 1963
- April 9, 1973



#### Men Must Endure Their Going Hence



#### Holy Trinity from the Lewis Tombstone