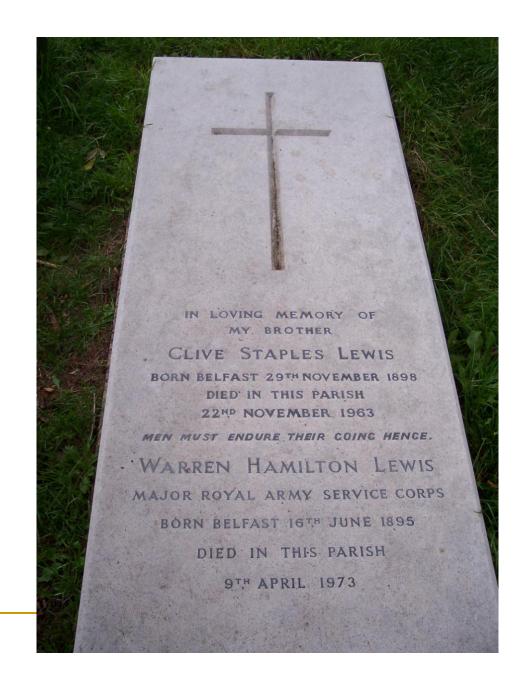

# The Lewis Tombstone

- Both Jack and Warnie are buried here
- Nov. 22, 1963
- April 9, 1973

#### Men Must Endure Their Going Hence