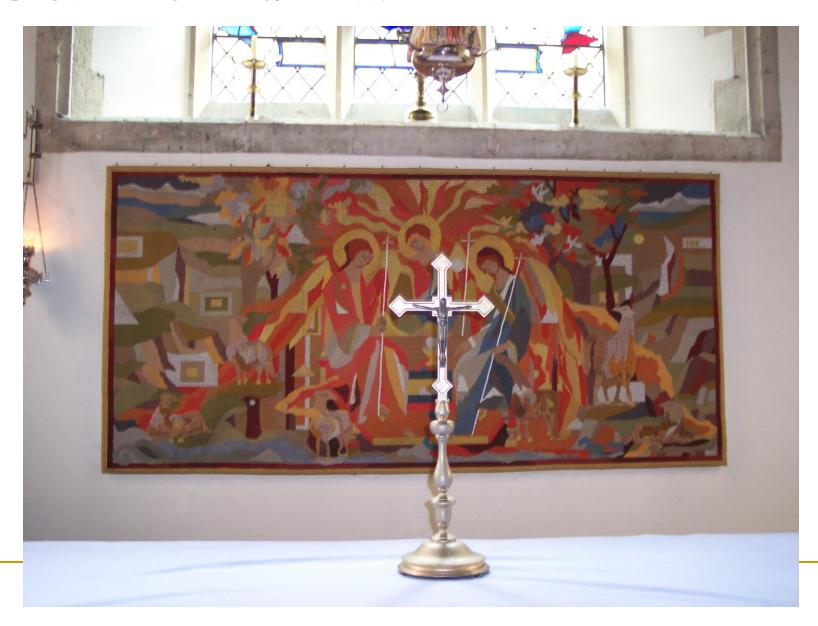

# Holy Trinity Church

Headington Quarry, Oxford

#### Trinity Road



#### Trinity above the Trees



#### Entering the Churchyard



#### Holy Trinity Sign



## View of Holy Trinity



#### The Other Side of Holy Trinity



## Entrance to Holy Trinity



### Holy Trinity Sanctuary



#### Altar Area



#### Cloth Behind Altar



#### Altar Window

- Stained glass window above the altar
- Installed in 1951
- Memorial to those who died in World War Two
- Designed by Sir J. Ninian Comper
- Christ in Glory
- Trinity at the very top
- Crests of Lord Nuffield and the Diocese of Oxford



#### Chancel Organ



- Built by Kenneth Tickell
- From Northampton
- Installed in 1992
- To the left of the altar as you face the altar
- Much more renovation at this time

### The Pulpit



#### The Undecorated Pulpit



#### Pulpit Window

- Stained glass window above the pulpit
- South wall
- A winged angel,
- holding a Bible verse, John 3:16



#### The View from the Pulpit



#### The Lewis Pew



#### Another Angle



#### The Plaque



#### The Narnia Window



#### About the Narnia Window

- Installed in the North aisle in 19