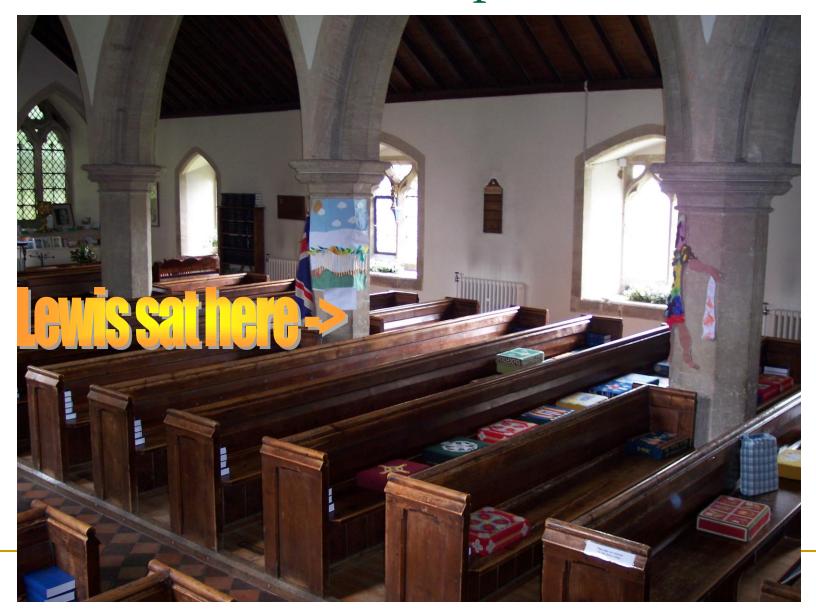

y Trinity



#### The Other Side of Holy Trinity



## Entrance to Holy Trinity



### Holy Trinity Sanctuary



#### Altar Area



#### Cloth Behind Altar



#### Altar Window

- Stained glass window above the altar
- Installed in 1951
- Memorial to those who died in World War Two
- Designed by Sir J. Ninian Comper
- Christ in Glory
- Trinity at the very top
- Crests of Lord Nuffield and the Diocese of Oxford



#### Chancel Organ



- Built by Kenneth Tickell
- From Northampton
- Installed in 1992
- To the left of the altar as you face the altar
- Much more renovation at this time

### The Pulpit



#### The Undecorated Pulpit



#### Pulpit Window

- Stained glass window above the pulpit
- South wall
- A winged angel,
- holding a Bible verse, John 3:16



#### The View from the Pulpit



#### The Lewis Pew



#### Another Angle



#### The Plaque



#### The Narnia Window



#### About the Narnia Window

- Installed in the North aisle in 1991
- A memorial to the children of George and Kathleen Howe
- The children died tragically young.
- Aslan top left
- Fledge top right

- Jill Pole riding
   Glimfeather at left middle
- The Dawn Treader below Glimfeather
- Cair Paravel at right middle
- Talking animals at the bottom right

Preparing to Leave



#### The Exit and the Font



# The Lewis Tombstone

- Both Jack and Warnie are buried here
- Nov. 22, 1963
- April 9, 1973



#### Men Must Endure Their Going Hence



#### Holy Trinity from the Lewis Tombstone