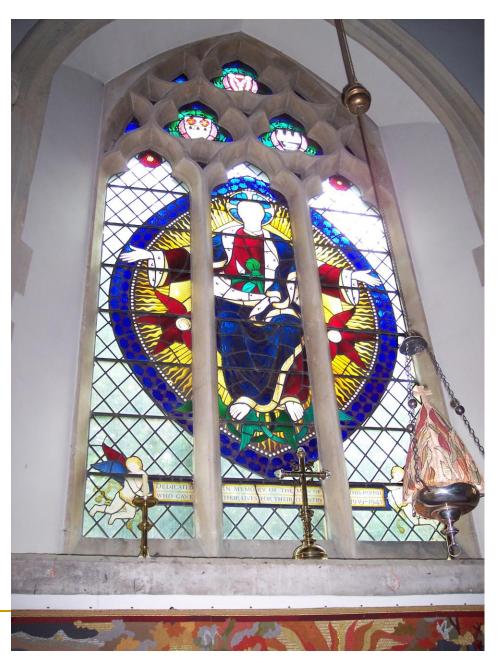

#### Altar Window

- Stained glass window above the altar
- Installed in 1951
- Memorial to those who died in World War Two
- Designed by Sir J. Ninian Comper
- Christ in Glory
- Trinity at the very top
- Crests of Lord Nuffield and the Diocese of Oxford