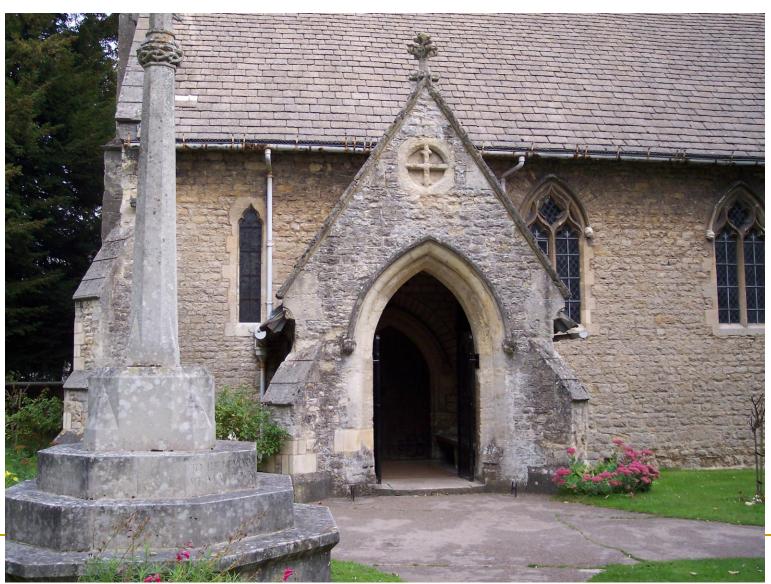

# Holy Trinity Church

Headington Quarry, Oxford

#### Trinity Road



#### Trinity above the Trees



#### Entering the Churchyard



#### Holy Trinity Sign



## View of Holy Trinity



#### The Other Side of Holy Trinity



## Entrance to Holy Trinity



### Holy Trinity Sanctuary



#### Altar Area



#### Cloth Behind Altar



#### Altar Window

- Stained glass window above the altar
- Installed in 1951
- Memorial to those who died in World War Two
- Designed by Sir J. Ninian Comper
- Christ in Glory
- Trinity at the very top
- Crests of Lord Nuffield and the Diocese of Oxford



#### Chancel Organ



- Built by Kenneth Tickell
- From Northampton
- Installed in 1992
- To the left of the altar as you face the altar
- Much more renovation at this time

### The Pulpit



#### The Undecorated Pulpit



#### Pulpit Window

- Stained glass window above the pulpit
- South wall
- A winged angel,
- holding a Bible verse, John 3:16



#### The View from the Pulpit



#### The Lewis Pew



#### Another Angle



#### The Plaque



#### The Narnia