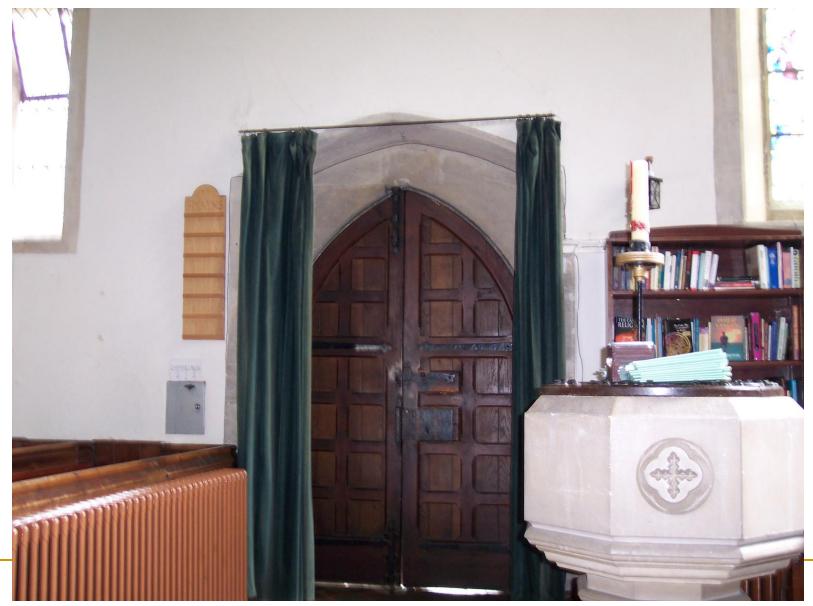

n 1992
- To the left of the altar as you face the altar
- Much more renovation at this time

### The Pulpit



#### The Undecorated Pulpit



#### Pulpit Window

- Stained glass window above the pulpit
- South wall
- A winged angel,
- holding a Bible verse, John 3:16



#### The View from the Pulpit



#### The Lewis Pew



#### Another Angle



#### The Plaque



#### The Narnia Window



#### About the Narnia Window

- Installed in the North aisle in 1991
- A memorial to the children of George and Kathleen Howe
- The children died tragically young.
- Aslan top left
- Fledge top right

- Jill Pole riding
   Glimfeather at left middle
- The Dawn Treader below Glimfeather
- Cair Paravel at right middle
- Talking animals at the bottom right

Preparing to Leave



#### The Exit and the Font



# The Lewis Tombstone

- Both Jack and Warnie are buried here
- Nov. 22, 1963
- April 9, 1973



#### Men Must Endure Their Going Hence



#### Holy Trinity from the Lewis Tombstone