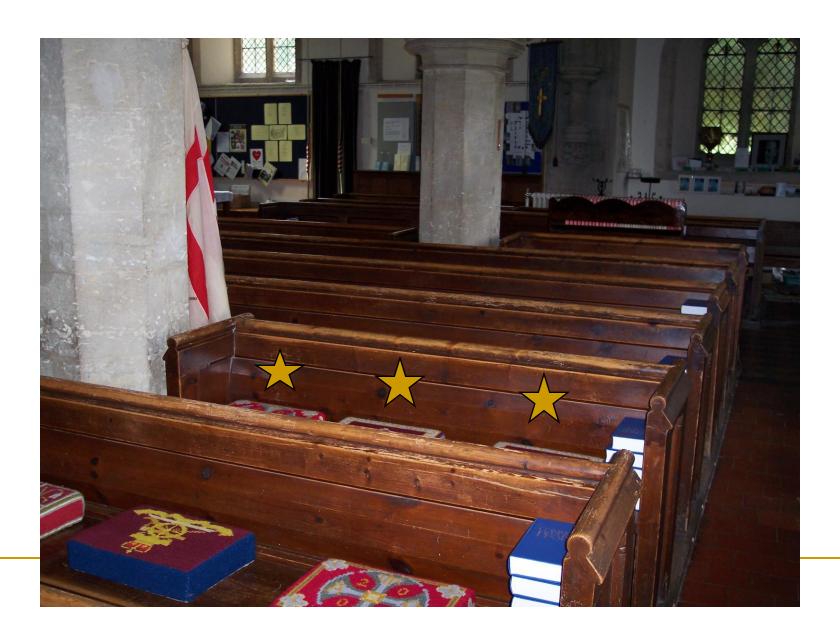

Other Side of Holy Trinity



## Entrance to Holy Trinity



### Holy Trinity Sanctuary



#### Altar Area



#### Cloth Behind Altar



#### Altar Window

- Stained glass window above the altar
- Installed in 1951
- Memorial to those who died in World War Two
- Designed by Sir J. Ninian Comper
- Christ in Glory
- Trinity at the very top
- Crests of Lord Nuffield and the Diocese of Oxford



#### Chancel Organ



- Built by Kenneth Tickell
- From Northampton
- Installed in 1992
- To the left of the altar as you face the altar
- Much more renovation at this time

### The Pulpit



#### The Undecorated Pulpit



#### Pulpit Window

- Stained glass window above the pulpit
- South wall
- A winged angel,
- holding a Bible verse, John 3:16



#### The View from the Pulpit



#### The Lewis Pew



#### Another Angle



#### The Plaque



#### The Narnia Window



#### About the Narnia Window

- Installed in the North aisle in 1991
- A memorial to the children of George and Kathleen Howe
- The children died tragically young.
- Aslan top left
- Fledge top right

- Jill Pole riding
   Glimfeather at left middle
- The Dawn Treader below Glimfeather
- Cair Paravel at right middle
- Talking animals at the bottom right

Preparing to Leave



#### The Exit and the Font



# The Lewis Tombstone

- Both Jack and Warnie are buried here
- Nov. 22, 1963
- April 9, 1973



#### Men Must Endure Their Going Hence



#### Holy Trinity from the Lewis Tombstone