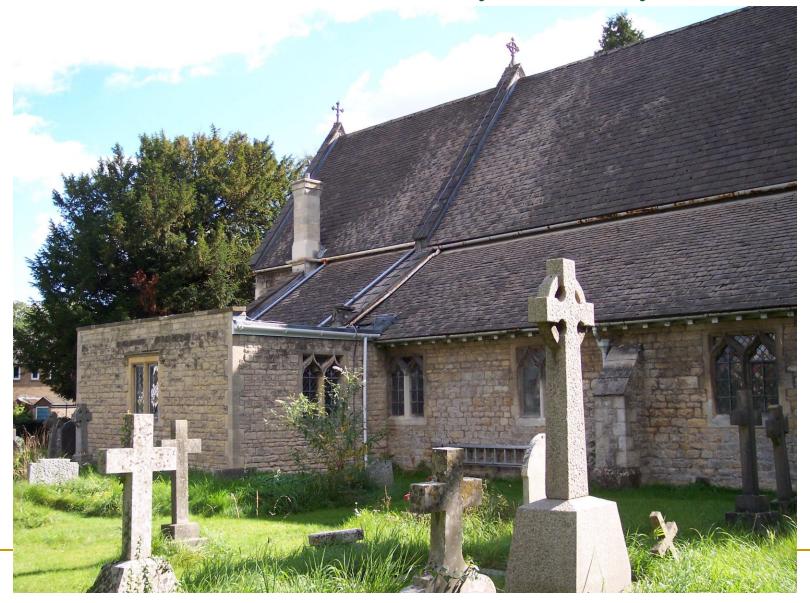

# Holy Trinity Church

Headington Quarry, Oxford

#### Trinity Road



#### Trinity above the Trees



#### Entering the Churchyard



#### Holy Trinity Sign



## View of Holy Trinity



#### The Other Side of Holy Trinity



## Entrance to Holy Trinity



### Holy Trinity Sanctuary



#### Altar Area



#### Cloth Behind Altar



#### Altar Window

- Stained glass window above the altar
- Installed in 1951
- Memorial to those who died in World War Two
- Designed by Sir J. Ninian Comper
- Christ in Glory
- Trinity at the very top
- Crests of Lord Nuffield and the Diocese of Oxford



#### Chancel Organ



- Built by Kenneth Tickell
- From Northampton
- Installed in 1992
- To the left of the altar as you face the altar
- Much more renovation at this time

### The Pulpit



#### The Undecorated Pulpit



#### Pulpit Window

- Stained glass window above the pulpit
- South wall
- A winged angel,
- holding a Bible verse, John 3:16



#### The View from the Pulpit



#### The Lewis Pew



#### Another Angle



####