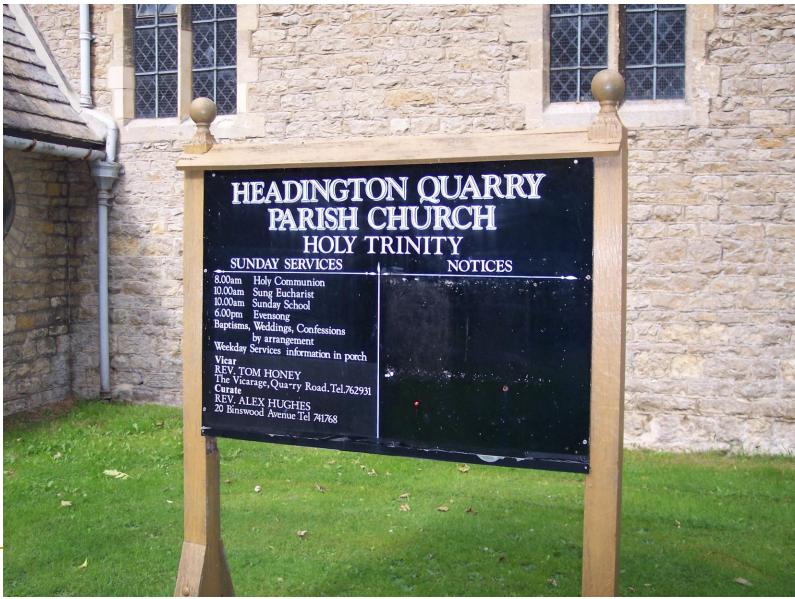

# Holy Trinity Church

Headington Quarry, Oxford

#### Trinity Road



#### Trinity above the Trees



#### Entering the Churchyard



#### Holy Trinity Sign



## View of Holy Trinity



#### The Other Side of Holy Trinity



## Entrance to Holy Trinity



### Holy Trinity Sanctuary



#### Altar Area



#### Cloth Behind Altar



#### Altar Window

- Stained glass window above the altar
- Installed in 1951
- Memorial to those who died in World War Two
- Designed by Sir J. Ninian Comper
- Christ in Glory
- Trinity at the very top
- Crests of Lord Nuffield and the Diocese of Oxford



#### Chancel Organ



- Built by Kenneth Tickell
- From Northampton
- Installed in 1992
- To the left of the altar as you face the altar
- Much more renovation at this time

### The Pulpit



#### The Undecorated Pulpit



#### Pulpit Window

- Stained glass window above the pulpit
- South wall
- A winged angel,
- holding a Bible verse, John 3:16



#### The View f