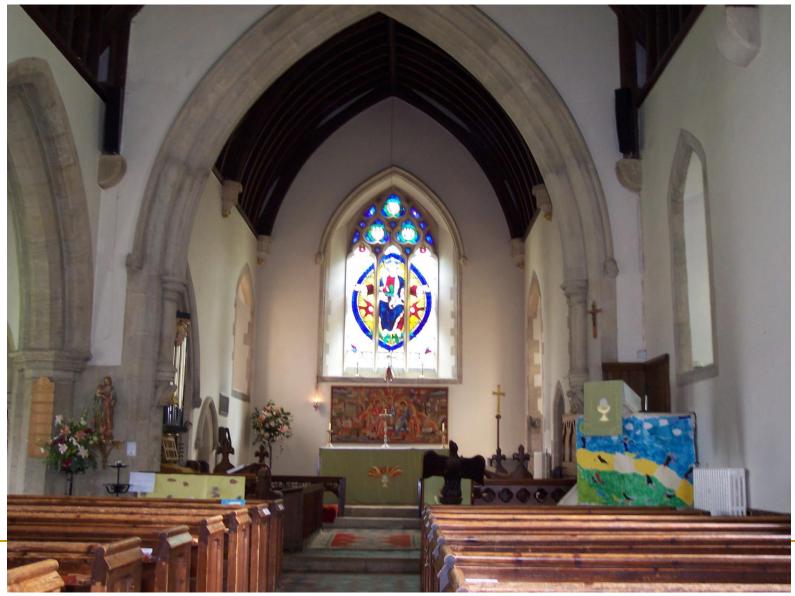

### Holy Trinity Sanctuary

#### Altar Area

#### Altar Window

- Stained glass window above the altar
- Installed in 1951
- Memorial to those who died in World War Two
- Designed by Sir J. Ninian Comper
- Christ in Glory
- Trinity at the very top
- Crests of Lord Nuffield and the Diocese of Oxford