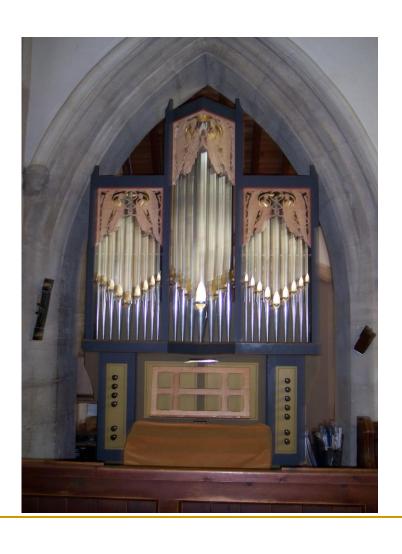

#### Chancel Organ

- Built by Kenneth Tickell
- From Northampton
- Installed in 1992
- To the left of the altar as you face the altar
- Much more renovation at this time