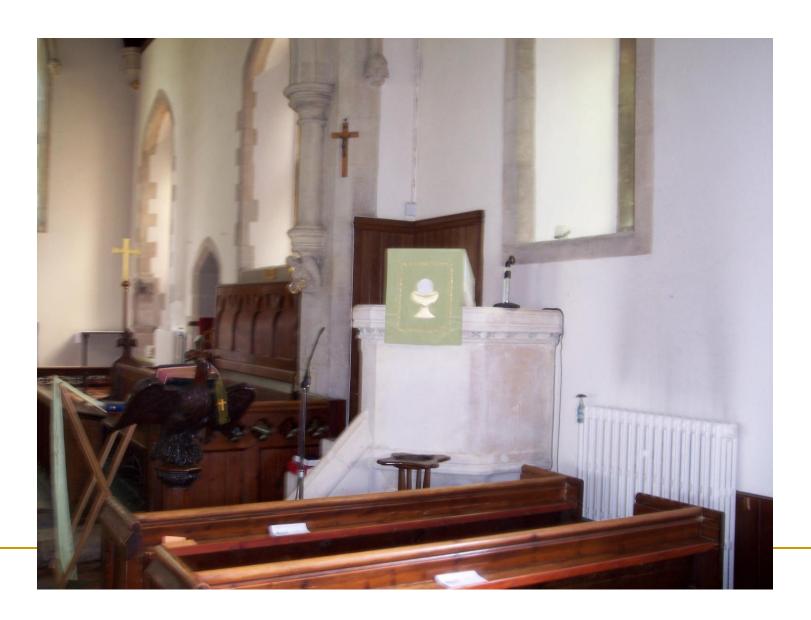

y Church

Headington Quarry, Oxford

#### Trinity Road



#### Trinity above the Trees



#### Entering the Churchyard



#### Holy Trinity Sign



## View of Holy Trinity



#### The Other Side of Holy Trinity



## Entrance to Holy Trinity



### Holy Trinity Sanctuary



#### Altar Area



#### Cloth Behind Altar



#### Altar Window

- Stained glass window above the altar
- Installed in 1951
- Memorial to those who died in World War Two
- Designed by Sir J. Ninian Comper
- Christ in Glory
- Trinity at the very top
- Crests of Lord Nuffield and the Diocese of Oxford



#### Chancel Organ



- Built by Kenneth Tickell
- From Northampton
- Installed in 1992
- To the left of the altar as you face the altar
- Much more renovation at this time

### The Pulpit



#### The Undecorated Pulpit



#### Pulpit Window

- Stained glass window above the pulpit
- South wall
- A winged angel,
- holding a Bible verse, John 3:16



#### The View from the Pulpit



#### The Lewis Pew



#### Another Angle



#### The Plaque



#### The Narnia Window



#### About the Narnia Window

- Installed in the North aisle in 1991
- A memorial to the children of George and Kathleen Howe
- The children died tragically young.
- Aslan top left
- Fledge top right

- Jill Pole riding
   Glimfeather at left middle
- The Dawn Treader below Glimfeather
- Cair Paravel at right middle
- Talking animals at the bottom right

Preparing to Leave



#### The Exit and the Font



# The Lewis Tombstone

- Both Jack and Warnie are buried here
- Nov. 22, 1963
- April 9, 1973



#### Men Must Endure Their Going Hence