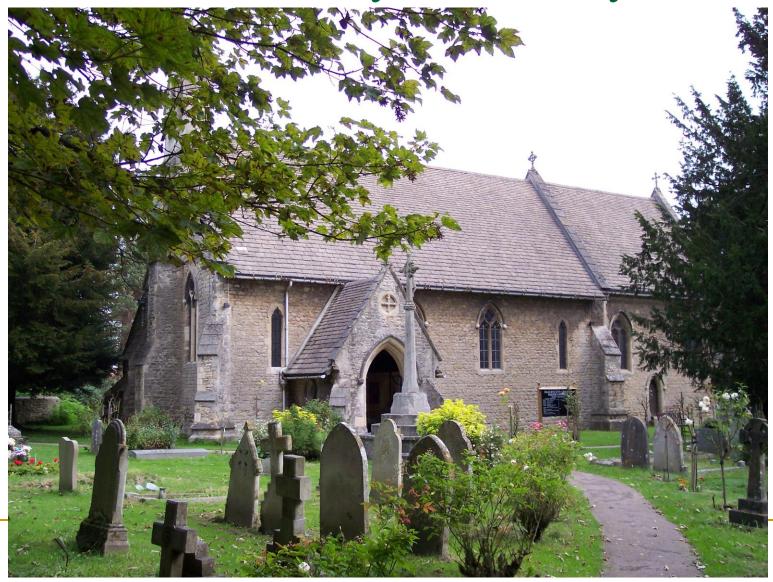

# Holy Trinity Church

Headington Quarry, Oxford

#### Trinity Road



#### Trinity above the Trees



#### Entering the Churchyard



#### Holy Trinity Sign



## View of Holy Trinity



#### The Other Side of Holy Trinity



## Entrance to Holy Trinity



### Holy Trinity Sanctuary



#### Altar Area



#### Cloth Behind Altar



#### Altar Window

- Stained glass window above the altar
- Installed in 1951
- Memorial to those who died in World War Two
- Designed by Sir J. Ninian Comper
- Christ in Glory
- Trinity at the very top
- Crests of Lord Nuffield and the Diocese of Oxford



#### Chancel Organ



- Built by Kenneth Tickell
- From Northampton
- Installed in 1992
- To the left of the altar as you face the altar
- Much more renovation at this time

### The Pulpit



#### The Undecorated Pulpit



#### Pulpit Window

- Stained glass window above the pulpit
- South wall
- A winged angel,
- holding a Bible verse, John 3:16



#### The View from the Pulpit



#### The