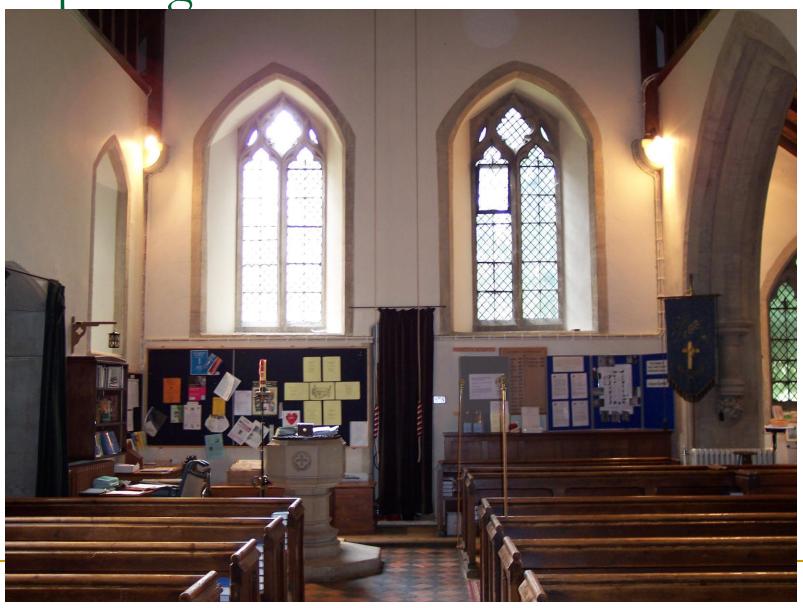

From Northampton
- Installed in 1992
- To the left of the altar as you face the altar
- Much more renovation at this time

### The Pulpit



#### The Undecorated Pulpit



#### Pulpit Window

- Stained glass window above the pulpit
- South wall
- A winged angel,
- holding a Bible verse, John 3:16



#### The View from the Pulpit



#### The Lewis Pew



#### Another Angle



#### The Plaque



#### The Narnia Window



#### About the Narnia Window

- Installed in the North aisle in 1991
- A memorial to the children of George and Kathleen Howe
- The children died tragically young.
- Aslan top left
- Fledge top right

- Jill Pole riding
   Glimfeather at left middle
- The Dawn Treader below Glimfeather
- Cair Paravel at right middle
- Talking animals at the bottom right

Preparing to Leave



#### The Exit and the Font



# The Lewis Tombstone

- Both Jack and Warnie are buried here
- Nov. 22, 1963
- April 9, 1973



#### Men Must Endure Their Going Hence



#### Holy Trinity from the Lewis Tombstone