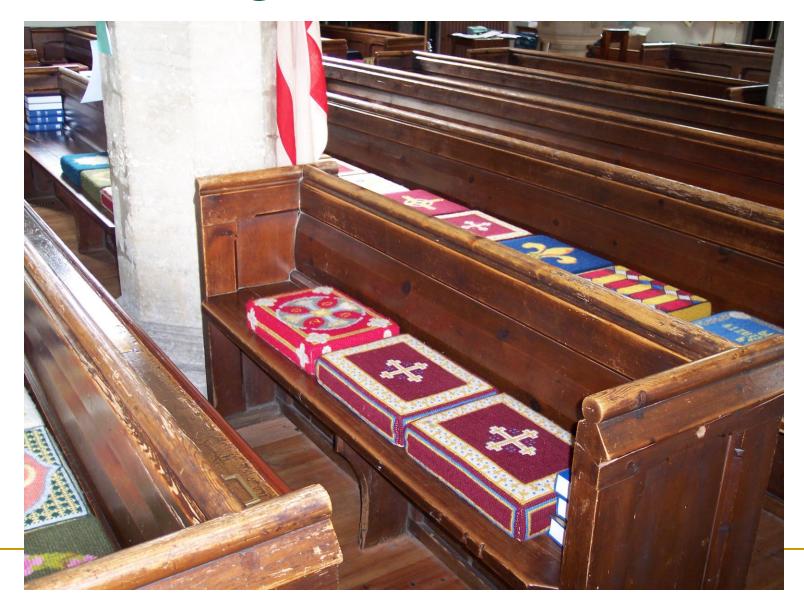

nity



## Entrance to Holy Trinity



### Holy Trinity Sanctuary



#### Altar Area



#### Cloth Behind Altar



#### Altar Window

- Stained glass window above the altar
- Installed in 1951
- Memorial to those who died in World War Two
- Designed by Sir J. Ninian Comper
- Christ in Glory
- Trinity at the very top
- Crests of Lord Nuffield and the Diocese of Oxford



#### Chancel Organ



- Built by Kenneth Tickell
- From Northampton
- Installed in 1992
- To the left of the altar as you face the altar
- Much more renovation at this time

### The Pulpit



#### The Undecorated Pulpit



#### Pulpit Window

- Stained glass window above the pulpit
- South wall
- A winged angel,
- holding a Bible verse, John 3:16



#### The View from the Pulpit



#### The Lewis Pew



#### Another Angle



#### The Plaque



#### The Narnia Window



#### About the Narnia Window

- Installed in the North aisle in 1991
- A memorial to the children of George and Kathleen Howe
- The children died tragically young.
- Aslan top left
- Fledge top right

- Jill Pole riding
   Glimfeather at left middle
- The Dawn Treader below Glimfeather
- Cair Paravel at right middle
- Talking animals at the bottom right

Preparing to Leave



#### The Exit and the Font



# The Lewis Tombstone

- Both Jack and Warnie are buried here
- Nov. 22, 1963
- April 9, 1973



#### Men Must Endure Their Going Hence



#### Holy Trinity from the Lewis Tombstone