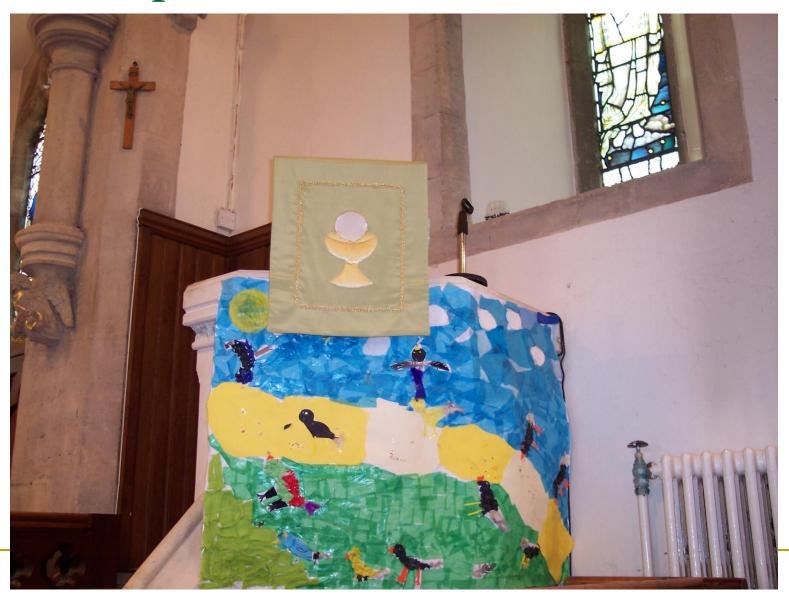

# Holy Trinity Church

Headington Quarry, Oxford

#### Trinity Road



#### Trinity above the Trees



#### Entering the Churchyard



#### Holy Trinity Sign



## View of Holy Trinity



#### The Other Side of Holy Trinity



## Entrance to Holy Trinity



### Holy Trinity Sanctuary



#### Altar Area



#### Cloth Behind Altar



#### Altar Window

- Stained glass window above the altar
- Installed in 1951
- Memorial to those who died in World War Two
- Designed by Sir J. Ninian Comper
- Christ in Glory
- Trinity at the very top
- Crests of Lord Nuffield and the Diocese of Oxford



#### Chancel Organ



- Built by Kenneth Tickell
- From Northampton
- Installed in 1992
- To the left of the altar as you face the altar
- Much more renovation at this time

### The Pulpit



#### The Undecorated Pulpit



#### Pulpit Window

- Stained glass window above the pulpit
- South wall
- A winged angel,
- holding a Bible verse, John 3:16



#### The View from the Pulpit



#### The Lewis Pew



#### Another Angle



#### The Plaque



#### The Narnia Window



#### About the Narnia Window

- Installed in the North aisle in 1991
- A memorial to the children of George and Kathleen Howe
- The children died tragically young.
- Aslan top left
- Fledge top right

- Jill Pole riding
   Glimfeather at left middle
- The Dawn Treader below Glimfeather
- Cair Paravel at right middle
- Talking animals at the bottom right

Preparing to Leave



#### The Exit and the Font



# The Lewis Tombstone

- Both Jack and Warnie are buried here
- Nov. 22, 1963
- April 9, 1973



#### Men M