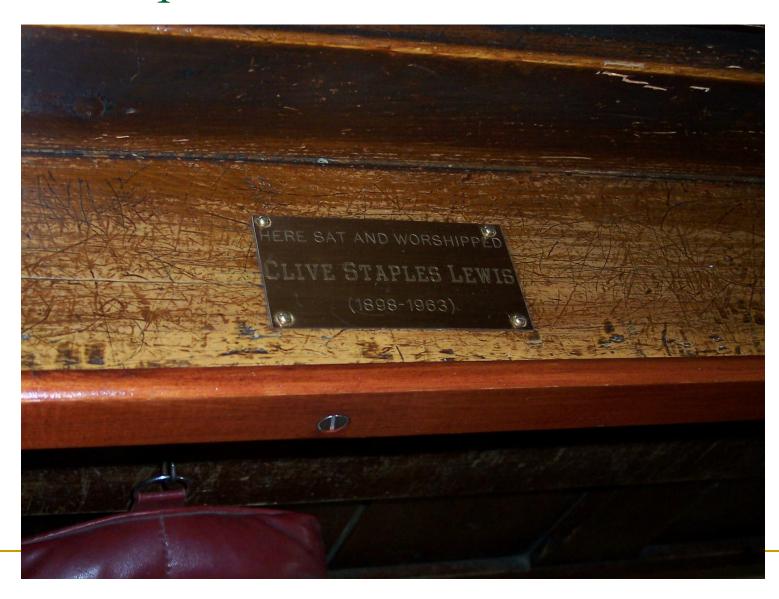

to Holy Trinity



### Holy Trinity Sanctuary



#### Altar Area



#### Cloth Behind Altar



#### Altar Window

- Stained glass window above the altar
- Installed in 1951
- Memorial to those who died in World War Two
- Designed by Sir J. Ninian Comper
- Christ in Glory
- Trinity at the very top
- Crests of Lord Nuffield and the Diocese of Oxford



#### Chancel Organ



- Built by Kenneth Tickell
- From Northampton
- Installed in 1992
- To the left of the altar as you face the altar
- Much more renovation at this time

### The Pulpit



#### The Undecorated Pulpit



#### Pulpit Window

- Stained glass window above the pulpit
- South wall
- A winged angel,
- holding a Bible verse, John 3:16



#### The View from the Pulpit



#### The Lewis Pew



#### Another Angle



#### The Plaque



#### The Narnia Window



#### About the Narnia Window

- Installed in the North aisle in 1991
- A memorial to the children of George and Kathleen Howe
- The children died tragically young.
- Aslan top left
- Fledge top right

- Jill Pole riding
   Glimfeather at left middle
- The Dawn Treader below Glimfeather
- Cair Paravel at right middle
- Talking animals at the bottom right

Preparing to Leave



#### The Exit and the Font



# The Lewis Tombstone

- Both Jack and Warnie are buried here
- Nov. 22, 1963
- April 9, 1973



#### Men Must Endure Their Going Hence



#### Holy Trinity from the Lewis Tombstone