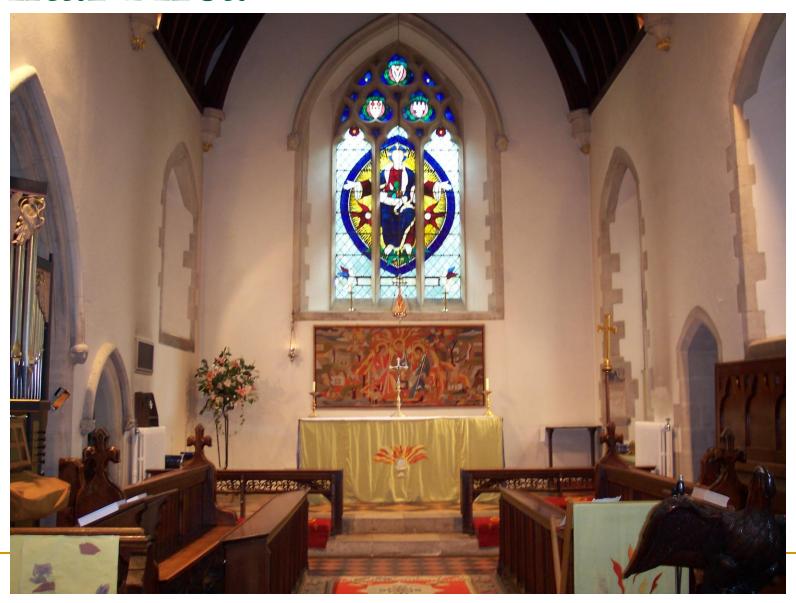

### Holy Trinity Sanctuary

#### Altar Area

#### Cloth Behind Altar

#### Altar Window

- Stained glass window above the altar
- Installed in 1951
- Memorial to those who died in World War Two
- Designed by Sir J. Ninian Comper
- Christ in Glory
- Trinity at the very top
- Crests of Lord Nuffield and the Diocese of Oxford