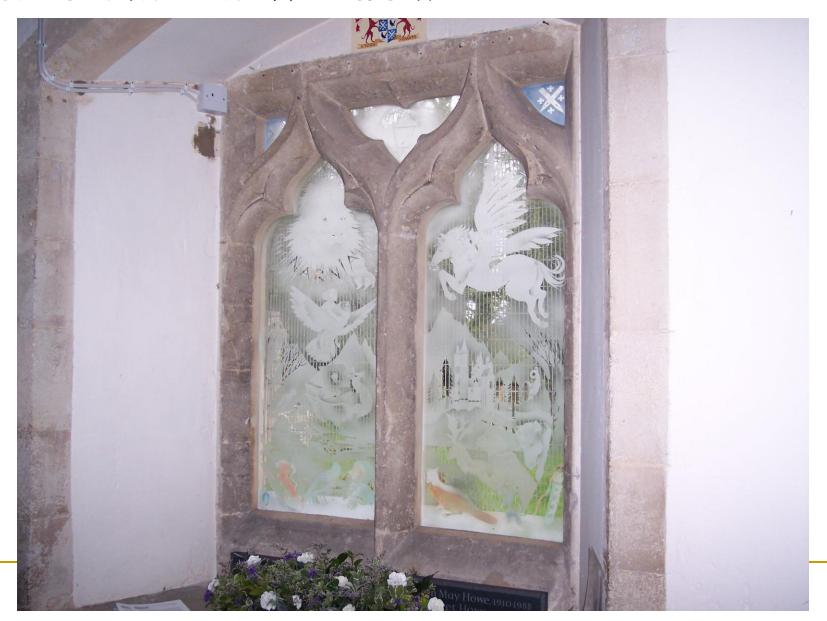

#### The Narnia Window

#### About the Narnia Window

- Installed in the North aisle in 1991
- A memorial to the children of George and Kathleen Howe
- The children died tragically young.
- Aslan top left
- Fledge top right

- Jill Pole riding
   Glimfeather at left middle
- The Dawn Treader below Glimfeather
- Cair Paravel at right middle
- Talking animals at the bottom right