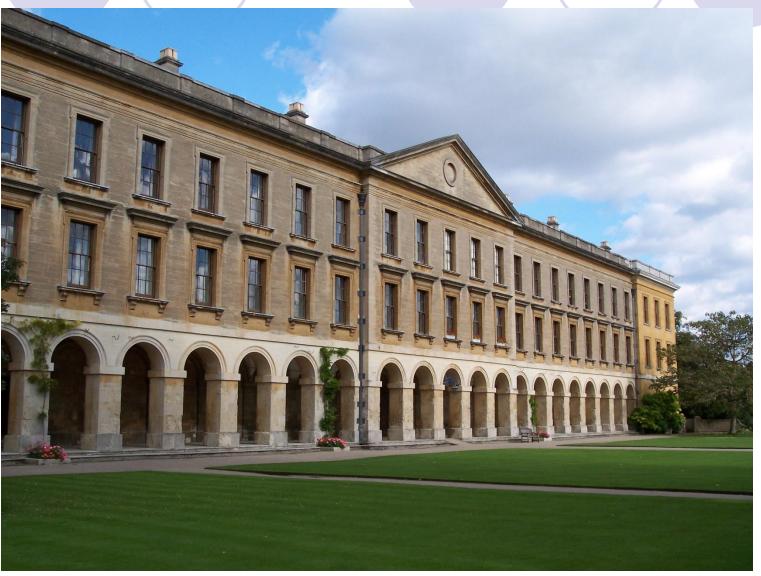

# New Building and the Deer Park at Magdalen College

Oxford University

## New Building



## More New Building



## Another View of New Building



Deer Park



More Deer Park



#### Staircase 3



- Staircase 3 is where workers are building a wooden staircase
- Where Lewis had his rooms
- Another view is coming

#### Staircase 3

- Staircase in progress
- Lewis's rooms were through that door
- Another view is coming, before the construction began



### Staircase 3



- Prior to the construction of a wooden staircase
- Sorry about the lighting
- Just to the right of center in New Building

Staircase 3 Complete



Staircase 3 Logo



## The Cloisters from New Building