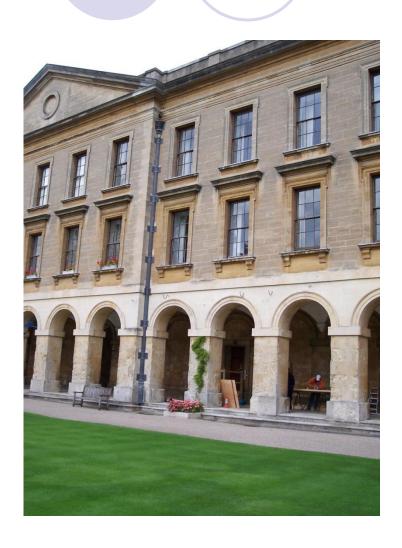

# New Building and the Deer Park at Magdalen College

Oxford University

## New Building



## More New Building



## Another View of New Building



Deer Park



More Deer Park



#### Staircase 3



- Staircase 3 is where workers are building a wooden staircase
- Where Lewis had his rooms
- Another view is coming

#### Staircase 3

- Staircase in progress
- Lewis's rooms were through that door
- Another view is coming, before the construction began



### Staircase 3



- Prior to the construction of a wooden staircase
- Sorry about the lighting
- Just to the right of center in New Building

Staircase 3 Complete



Staircase 3 Logo



## The Cloisters from New Building