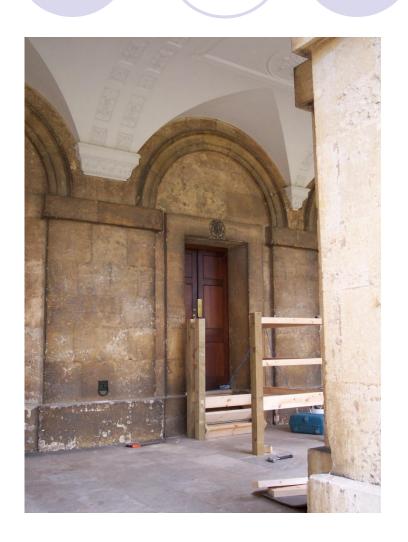

#### Staircase 3

- Staircase 3 is where workers are building a wooden staircase
- Where Lewis had his rooms
- Another view is coming

#### Staircase 3

- Staircase in progress
- Lewis's rooms were through that door
- Another view is coming, before the construction began

### Staircase 3

- Prior to the construction of a wooden staircase
- Sorry about the lighting
- Just to the right of center in New Building

Staircase 3 Complete

Staircase 3 Logo