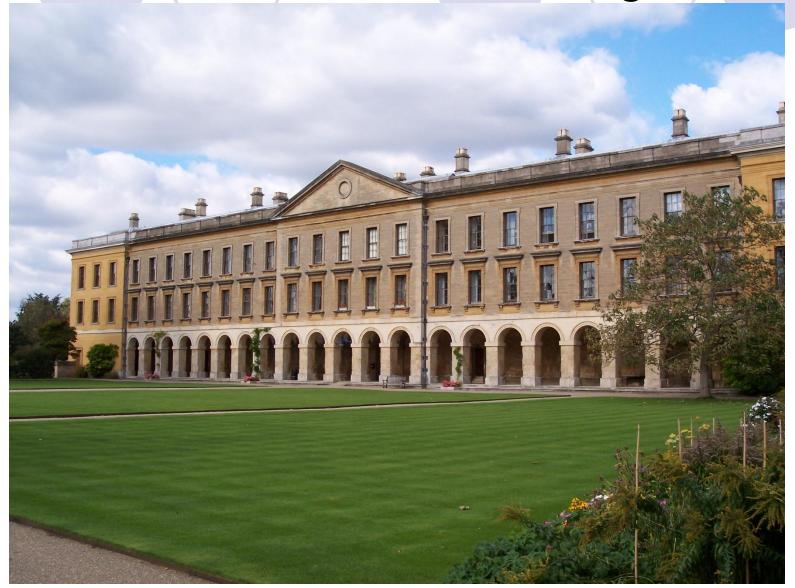

# New Building and the Deer Park at Magdalen College

Oxford University

## New Building



## More New Building



## Another View of New Building



Deer Park



More Deer Park



#### Staircase 3



- Staircase 3 is where workers are building a wooden staircase
- Where Lewis had his rooms
- Another view is coming

#### Staircase 3

- Staircase in progress
- Lewis's rooms were through that door
- Another view is coming, before the construction began



### Staircase 3



- Prior to the construction of a wooden staircase
- Sorry about the lighting
- Just to the right of center in New Building

Staircase 3 Complete



Staircase 3 Logo



## The Cloisters from New Building