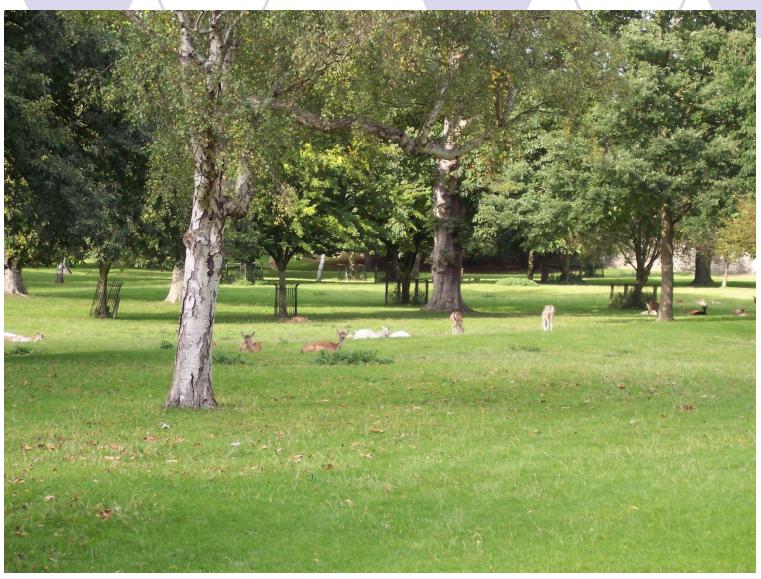

# New Building and the Deer Park at Magdalen College

Oxford University

## New Building



## More New Building



## Another View of New Building



Deer Park



More Deer Park



#### Staircase 3



- Staircase 3 is where workers are building a wooden staircase
- Where Lewis had his rooms
- Another view is coming

#### Staircase 3

- Staircase in progress
- Lewis's rooms were through that door
- Another view is coming, before the construction began



### Staircase 3



- Prior to the construction of a wooden staircase
- Sorry about the lighting
- Just to the right of center in New Building

Staircase 3 Complete



Staircase 3 Logo



## The Cloisters from New Building