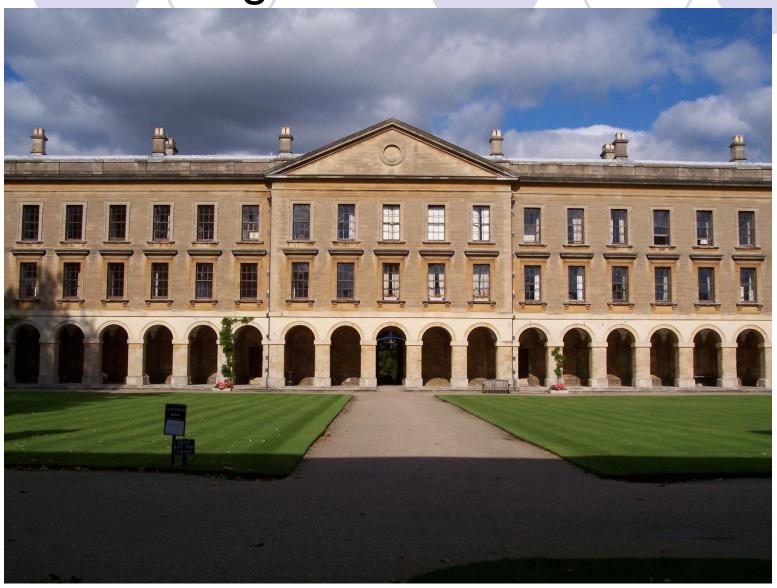

# New Building and the Deer Park at Magdalen College

Oxford University

## New Building



## More New Building



## Another View of New Building



Deer Park



More Deer Park



#### Staircase 3



- Staircase 3 is where workers are building a wooden staircase
- Where Lewis had his rooms
- Another view is coming

#### Staircase 3

- Staircase in progress
- Lewis's rooms were through that door
- Another view is coming, before the construction began



### Staircase 3



- Prior to the construction of a wooden staircase
- Sorry about the lighting
- Just to the right of center in New Building

Staircase 3 Complete



Staircase 3 Logo



## The Cloisters from New Building