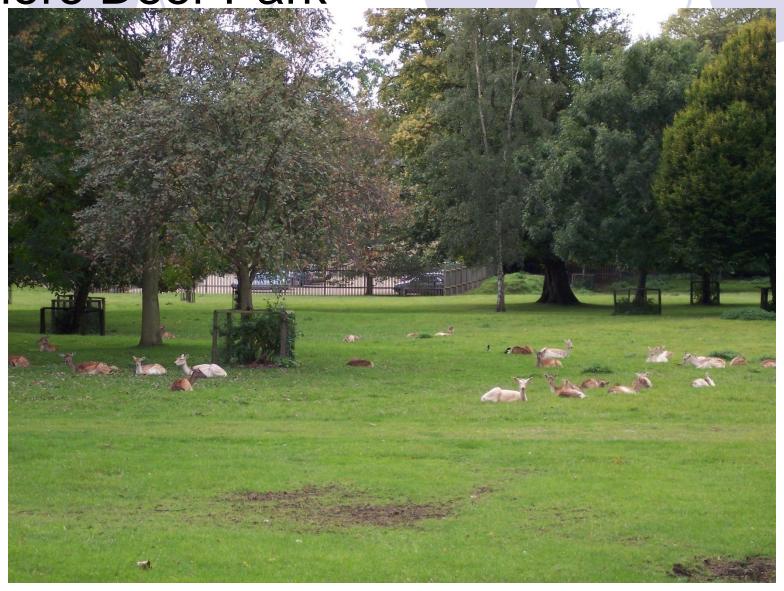

# New Building and the Deer Park at Magdalen College

Oxford University

## New Building



## More New Building



## Another View of New Building



Deer Park



More Deer Park



#### Staircase 3



- Staircase 3 is where workers are building a wooden staircase
- Where Lewis had his rooms
- Another view is coming

#### Staircase 3

- Staircase in progress
- Lewis's rooms were through that door
- Another view is coming, before the construction began



### Staircase 3



- Prior to the construction of a wooden staircase
- Sorry about the lighting
- Just to the right of center in New Building

Staircase 3 Complete



Staircase 3 Logo



## The Cloisters from New Building