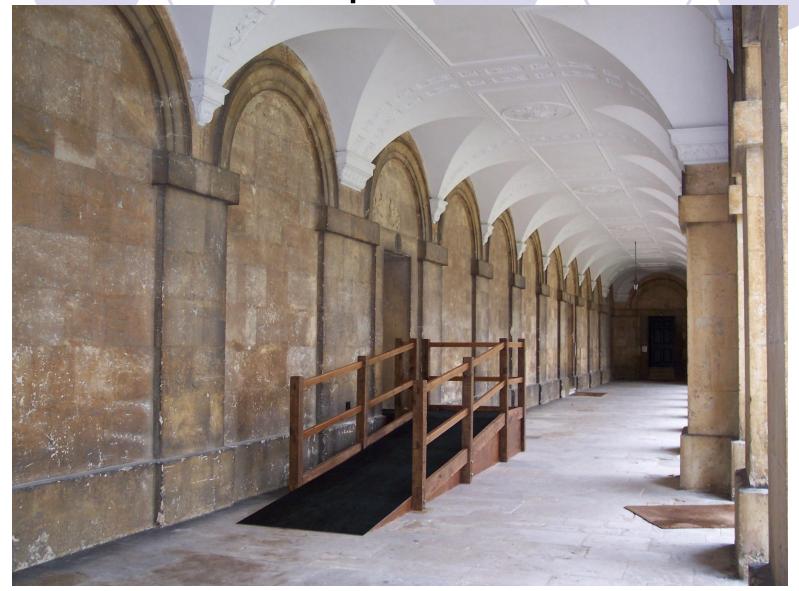

#### Staircase 3

- Staircase 3 is where workers are building a wooden staircase
- Where Lewis had his rooms
- Another view is coming

#### Staircase 3

- Staircase in progress
- Lewis's rooms were through that door
- Another view is coming, before the construction began

### Staircase 3

- Prior to the construction of a wooden staircase
- Sorry about the lighting
- Just to the right of center in New Building

Staircase 3 Complete

Staircase 3 Logo