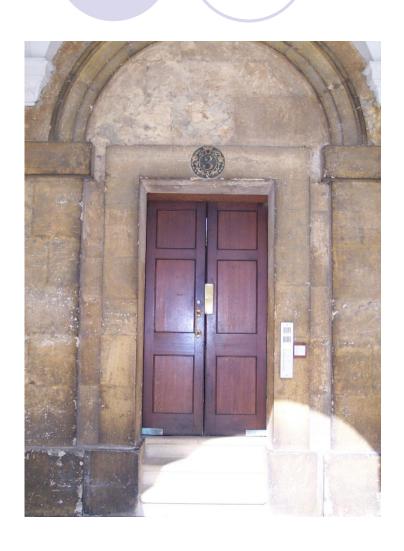

#### Staircase 3

- Staircase 3 is where workers are building a wooden staircase
- Where Lewis had his rooms
- Another view is coming

#### Staircase 3

- Staircase in progress
- Lewis's rooms were through that door
- Another view is coming, before the construction began

### Staircase 3

- Prior to the construction of a wooden staircase
- Sorry about the lighting
- Just to the right of center in New Building

Staircase 3 Complete

Staircase 3 Logo